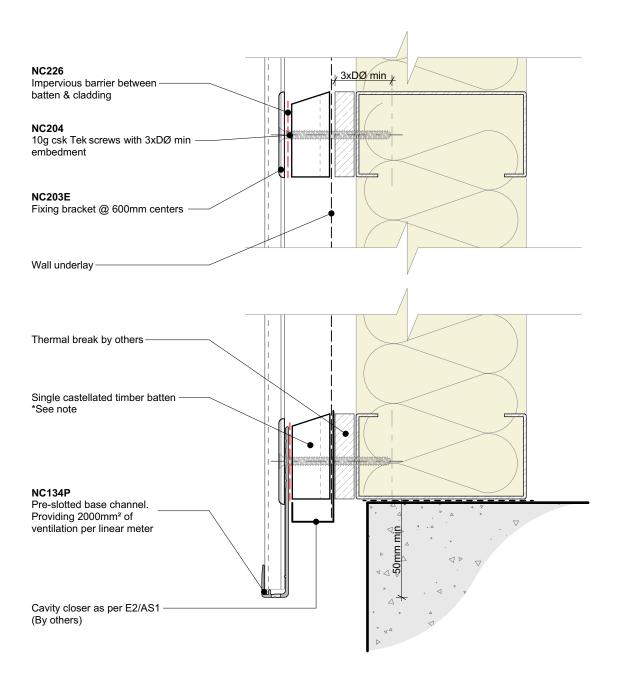

## Cavity batten note:

• 20mm single castellated timber battens required for all Nu-Wall installations.

Batten to have 15° slope for moisture egress
18mm single castellated battens are available from Nu Wall for all vertical applications to wall junctions and jambs

• Proprietary Nu-Wall Alibat is available as an alternative when a structural non-combustable cavity batten is required

|     | Nu-Wall cladding vertical on cavity                                                                                                                                                       | NW-VOC-003.01      |                  |
|-----|-------------------------------------------------------------------------------------------------------------------------------------------------------------------------------------------|--------------------|------------------|
|     | Typical installation - Timber cavity batten to steel frame                                                                                                                                | Drawn by: Nu-Wall  | Date: 14/03/2022 |
| ING | © 2021 copyright in this document is the property of Nu-Wall Aluminium Cladding Limited. All rights reserved. Nu-Wall is a<br>registered trademark of Aluminium Product Brands NZ Limited | Checked by: RL, GT | Scale: 1:2 @ A4  |