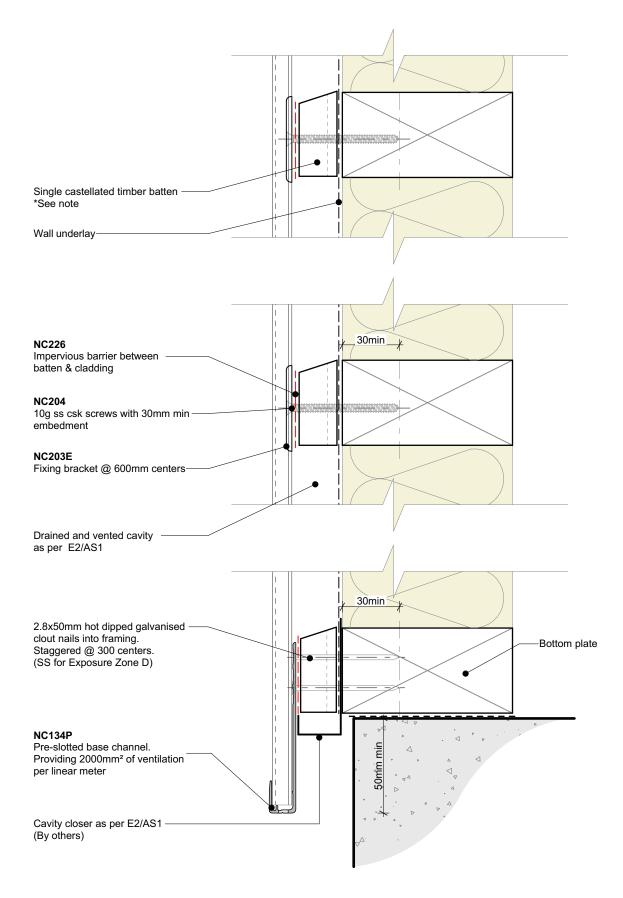

## Cavity batten note:

- 20mm single castellated timber battens required for all Nu-Wall installations.
- Batten to have 15° slope for moisture egress
- 18mm single castellated battens are available from Nu Wall for all vertical applications to wall junctions and jambs
  Proprietary Nu-Wall Alibat is available as an alternative when a structural non-combustable cavity batten is required

| Nu-Wall cladding vertical on cavity                                                                                                                                                       | NW-VOC-005.01      |                  |
|-------------------------------------------------------------------------------------------------------------------------------------------------------------------------------------------|--------------------|------------------|
| Typical base channel fixing                                                                                                                                                               | Drawn by: Nu-Wall  | Date: 14/03/2022 |
| © 2021 copyright in this document is the property of Nu-Wall Aluminium Cladding Limited. All rights reserved. Nu-Wall is a<br>registered trademark of Aluminium Product Brands NZ Limited | Checked by: RL, GT | Scale: 1:2 @ A4  |