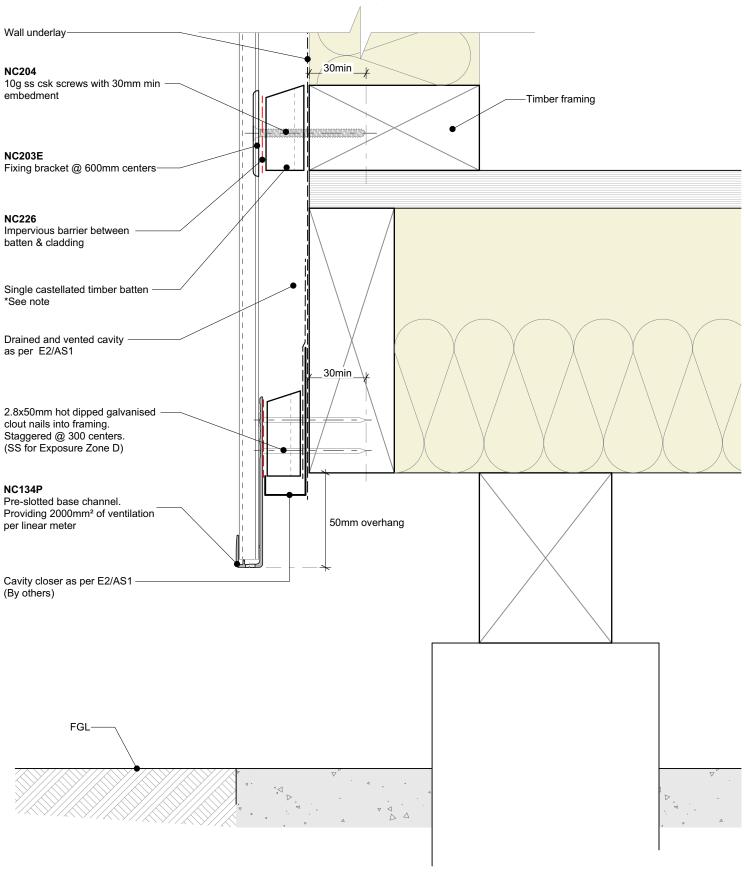

## Cavity batten note:

- 20mm single castellated timber battens required for all Nu-Wall installations.
- Batten to have 15° slope for moisture egress
- 18mm single castellated battens are available from Nu Wall for all vertical applications to wall junctions and jambs
  Proprietary Nu-Wall Alibat is available as an alternative when a structural non-combustable cavity batten is required

| Nu-Wall cladding vertical on cavity                                                                                                                                                       | NW-VOC             | NW-VOC-006.01    |  |
|-------------------------------------------------------------------------------------------------------------------------------------------------------------------------------------------|--------------------|------------------|--|
| Typical base channel over timber floor                                                                                                                                                    | Drawn by: Nu-Wall  | Date: 14/03/2022 |  |
| © 2021 copyright in this document is the property of Nu-Wall Aluminium Cladding Limited. All rights reserved. Nu-Wall is a<br>registered trademark of Aluminium Product Brands NZ Limited | Checked by: RL, GT | Scale: 1:2 @ A4  |  |