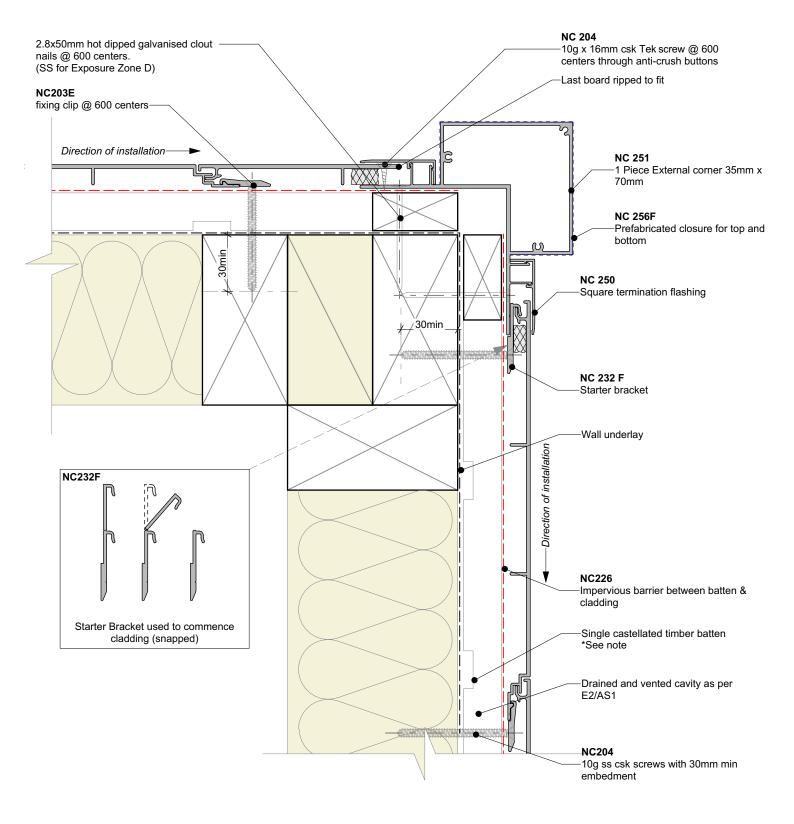

## Cavity batten note:

- 20mm single castellated timber battens required for all Nu-Wall installations.
- Batten to have 15° slope for moisture egress
- 18mm single castellated battens are available from Nu Wall for all vertical applications to wall junctions and jambs
- Proprietary Nu-Wall Alibat is available as an alternative when a structural non-combustable cavity batten is required

 Nu-Wall cladding vertical on cavity
 NW-VOC-011.01

 External 90 deg. corner using NC251 box assemby
 Drawn by: Nu-Wall
 Date:
 14/03/2022

 © 2021 copyright in this document is the property of Nu-Wall Aluminium Cladding Limited. All rights reserved. Nu-Wall is a registered trademark of Aluminium Product Brands NZ Limited
 Checked by: RL, GT
 Scale:
 1:2 @ A4