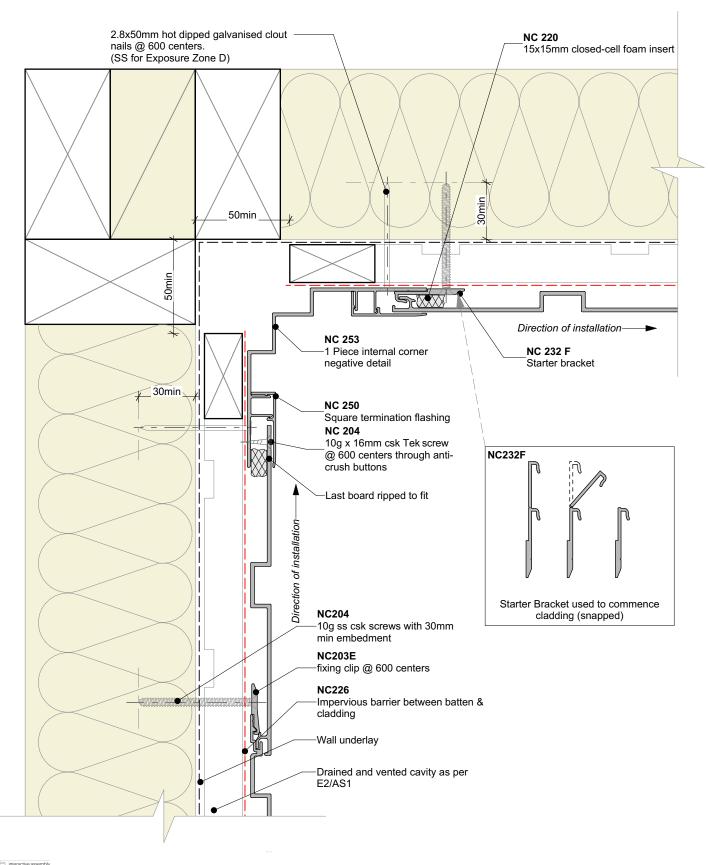

## Cavity batten note:

- 20mm single castellated timber battens required for all Nu-Wall installations.
- Batten to have 15° slope for moisture egress
- 18mm single castellated battens are available from Nu Wall for all vertical applications to wall junctions and jambs
- Proprietary Nu-Wall Alibat is available as an alternative when a structural non-combustable cavity batten is required.

| Nu-Wall cladding vertical on cavity                                                                                                                                                    | NW-VOC-014.01      |                  |
|----------------------------------------------------------------------------------------------------------------------------------------------------------------------------------------|--------------------|------------------|
| Internal 90 deg. corner using NC253 negative detail                                                                                                                                    | Drawn by: Nu-Wall  | Date: 14/03/2022 |
| © 2021 copyright in this document is the property of Nu-Wall Aluminium Cladding Limited. All rights reserved. Nu-Wall is a registered trademark of Aluminium Product Brands NZ Limited | Checked by: RL, GT | Scale: 1:2 @ A4  |