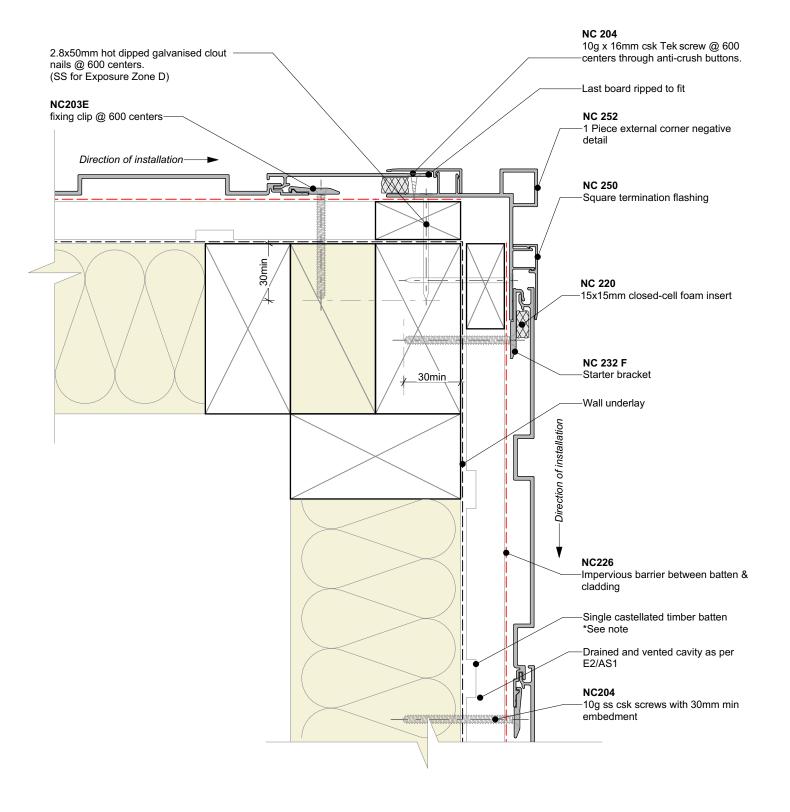

## Cavity batten note:

- 20mm single castellated timber battens required for all Nu-Wall installations.
- Batten to have 15° slope for moisture egress
- 18mm single castellated battens are available from Nu Wall for all vertical applications to wall junctions and jambs
- Proprietary Nu-Wall Alibat is available as an alternative when a structural non-combustable cavity batten is required

| Nu-Wall cladding vertical on cavity                                                                                                                                                    | NW-VOC-012.01      |                  |
|----------------------------------------------------------------------------------------------------------------------------------------------------------------------------------------|--------------------|------------------|
| External 90 deg. corner using NC252 negative detail assembly                                                                                                                           | Drawn by: Nu-Wall  | Date: 14/03/2022 |
| © 2021 copyright in this document is the property of Nu-Wall Aluminium Cladding Limited. All rights reserved. Nu-Wall is a registered trademark of Aluminium Product Brands NZ Limited | Checked by: RL, GT | Scale: 1:2 @ A4  |