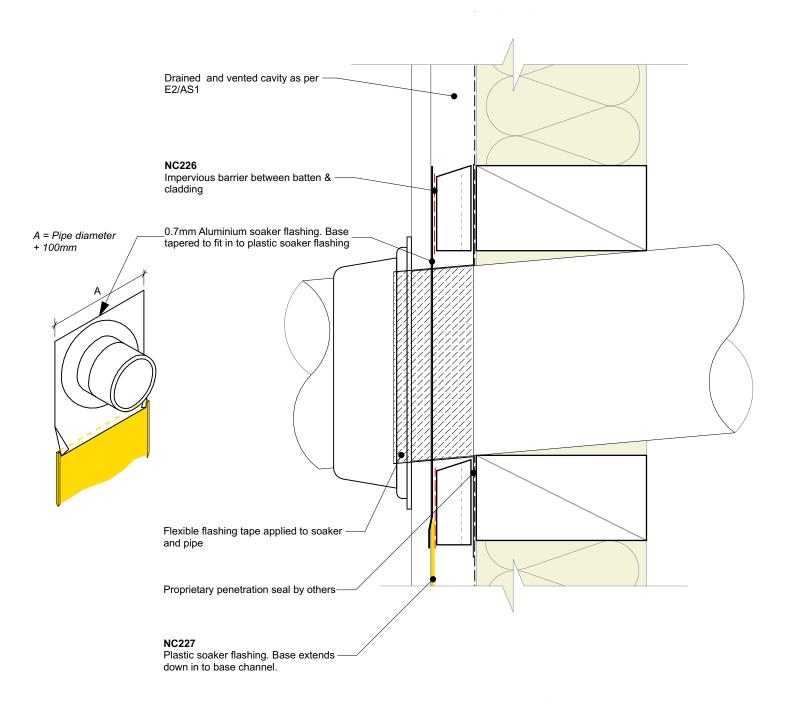

## General note:

· Cladding fixings omitted for clarity

## Cavity batten note:

- 20mm single castellated timber battens required for all Nu-Wall installations.
  Batten to have 15° slope for moisture egress
- 18mm single castellated battens are available from Nu Wall for all vertical applications to wall junctions and jambs
- · Proprietary Nu-Wall Alibat is available as an alternative when a structural non-combustable cavity batten is required

| Nu-Wall cladding vertical on cavity                                                                                                                                                    | NW-VOC-023.01      |                  |
|----------------------------------------------------------------------------------------------------------------------------------------------------------------------------------------|--------------------|------------------|
| Typical pipe penetration                                                                                                                                                               | Drawn by: Nu-Wall  | Date: 14/03/2022 |
| © 2021 copyright in this document is the property of Nu-Wall Aluminium Cladding Limited. All rights reserved. Nu-Wall is a registered trademark of Aluminium Product Brands NZ Limited | Checked by: RL, GT | Scale: 1:2 @ A4  |