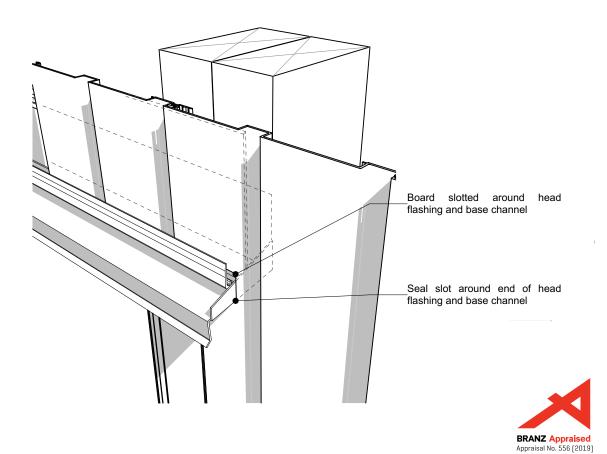

Junction after cladding around window head

| Nu-Wall cladding vertical on cavity                                                                                                                                                    | NW-VOC-021.01      |                  |
|----------------------------------------------------------------------------------------------------------------------------------------------------------------------------------------|--------------------|------------------|
| Typical head flashing end detail                                                                                                                                                       | Drawn by: Nu-Wall  | Date: 14/03/2022 |
| © 2021 copyright in this document is the property of Nu-Wall Aluminium Cladding Limited. All rights reserved. Nu-Wall is a registered trademark of Aluminium Product Brands NZ Limited | Checked by: RL, GT | Scale: NTS       |