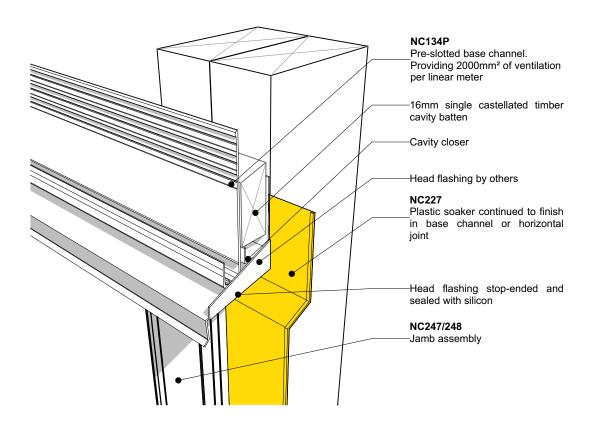

Junction after cladding around window head

| Nu-Wall cladding vertical on cavity                                                                                                                                                    | NW-VOC-021.01      |                  |
|----------------------------------------------------------------------------------------------------------------------------------------------------------------------------------------|--------------------|------------------|
| Typical head flashing end detail                                                                                                                                                       | Drawn by: Nu-Wall  | Date: 14/03/2022 |
| © 2021 copyright in this document is the property of Nu-Wall Aluminium Cladding Limited. All rights reserved. Nu-Wall is a registered trademark of Aluminium Product Brands NZ Limited | Checked by: RL, GT | Scale: NTS       |