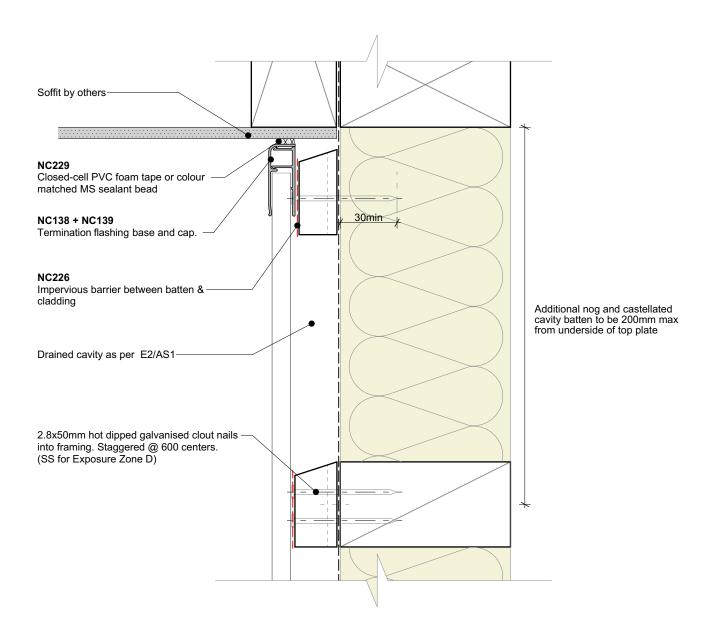

## General note:

· Cladding fixings omitted for clarity

## Cavity batten note:

- 20mm single castellated timber battens required for all Nu-Wall installations.
  Batten to have 15° slope for moisture egress
- 18mm single castellated battens are available from Nu Wall for all vertical applications to wall junctions and jambs
- · Proprietary Nu-Wall Alibat is available as an alternative when a structural non-combustable cavity batten is required