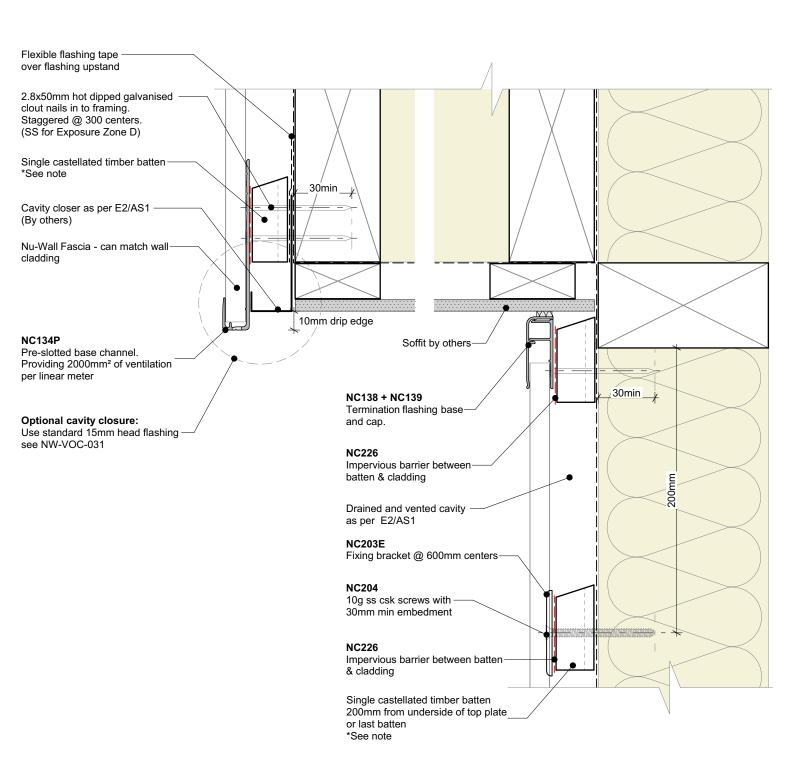

## General note:

Cladding fixings omitted for clarity

## Cavity batten note:

- 20mm single castellated timber battens required for all Nu-Wall installations.
- Batten to have 15° slope for moisture egress
- 18mm single castellated battens are available from Nu Wall for all vertical applications to wall junctions and jambs
- Proprietary Nu-Wall Alibat is available as an alternative when a structural non-combustable cavity batten is required

| Nu-Wall cladding vertical on cavity                                                                                                                                                    | NW-VOC-030.01      |                  |
|----------------------------------------------------------------------------------------------------------------------------------------------------------------------------------------|--------------------|------------------|
| Typical Nu-Wall fascia to soffit                                                                                                                                                       | Drawn by: Nu-Wall  | Date: 14/03/2022 |
| © 2021 copyright in this document is the property of Nu-Wall Aluminium Cladding Limited. All rights reserved. Nu-Wall is a registered trademark of Aluminium Product Brands NZ Limited | Checked by: RL, GT | Scale: 1:2 @ A4  |