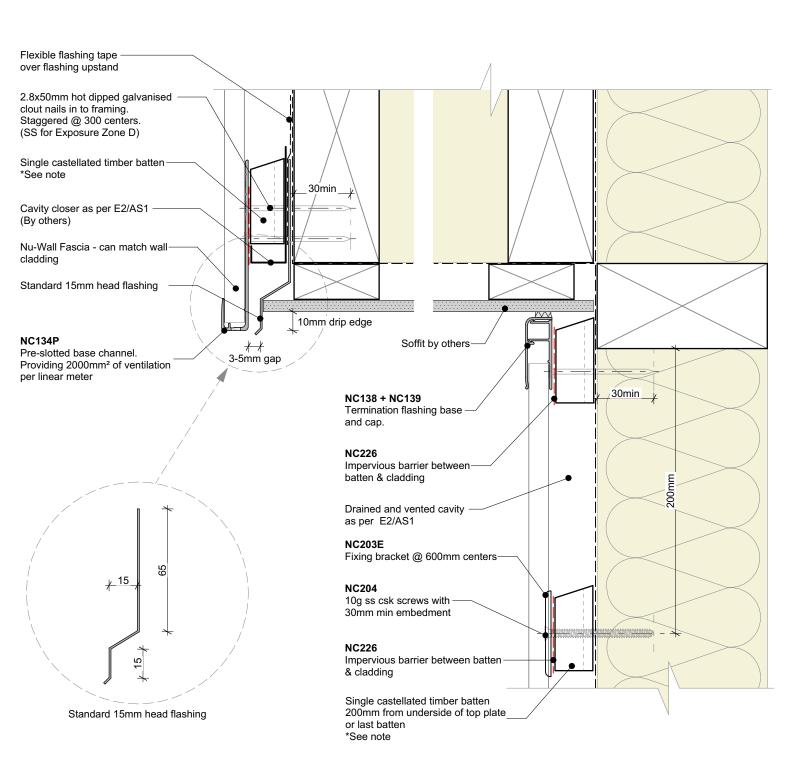

## General note:

· Cladding fixings omitted for clarity

## Cavity batten note:

- 20mm single castellated timber battens required for all Nu-Wall installations.
- Batten to have 15° slope for moisture egress
- 18mm single castellated battens are available from Nu Wall for all vertical applications to wall junctions and jambs
- Proprietary Nu-Wall Alibat is available as an alternative when a structural non-combustable cavity batten is required

| Nu-Wall cladding vertical on cavity                                                                                                                                                    | NW-VOC-030b.01     |                  |
|----------------------------------------------------------------------------------------------------------------------------------------------------------------------------------------|--------------------|------------------|
| Typical Nu-Wall fascia to soffit - Optional cavity closure                                                                                                                             | Drawn by: Nu-Wall  | Date: 14/03/2022 |
| © 2021 copyright in this document is the property of Nu-Wall Aluminium Cladding Limited. All rights reserved. Nu-Wall is a registered trademark of Aluminium Product Brands NZ Limited | Checked by: RL, GT | Scale: 1:2 @ A4  |