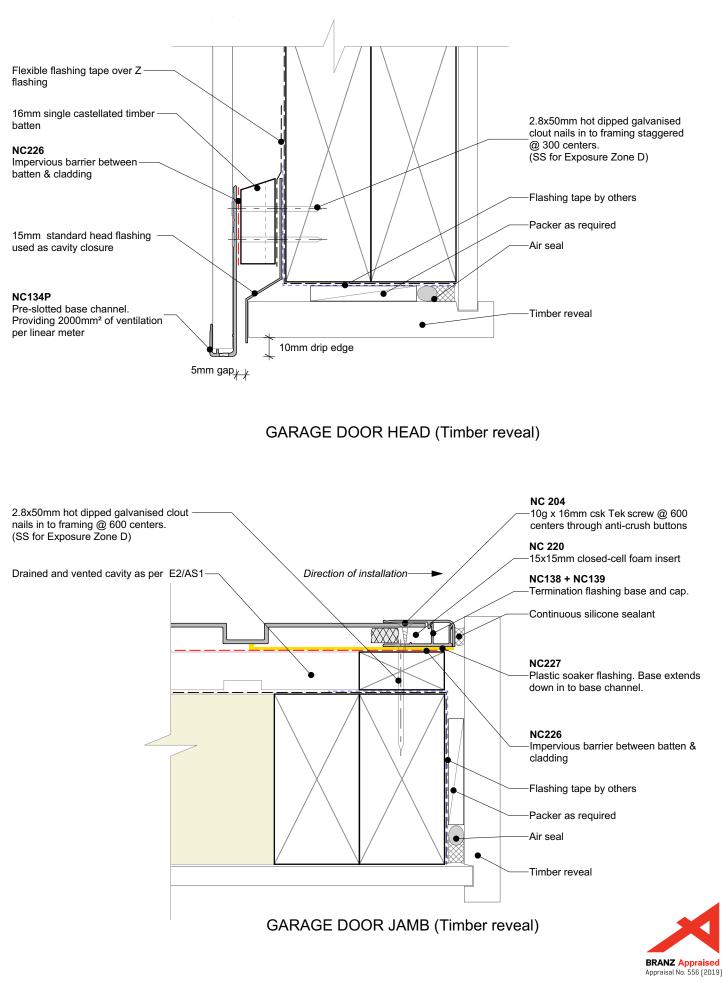

| nu-<br>vall | Nu-Wall cladding vertical on cavity                                                                                                                                                       | NW-VOC-032.01      |                  |
|-------------|-------------------------------------------------------------------------------------------------------------------------------------------------------------------------------------------|--------------------|------------------|
|             | Typical garage door head, jamb (Timber reveal)                                                                                                                                            | Drawn by: Nu-Wall  | Date: 14/03/2022 |
| CLADDING    | © 2021 copyright in this document is the property of Nu-Wall Aluminium Cladding Limited. All rights reserved. Nu-Wall is a<br>registered trademark of Aluminium Product Brands NZ Limited | Checked by: RL, GT | Scale: 1:2 @ A4  |
|             |                                                                                                                                                                                           |                    |                  |