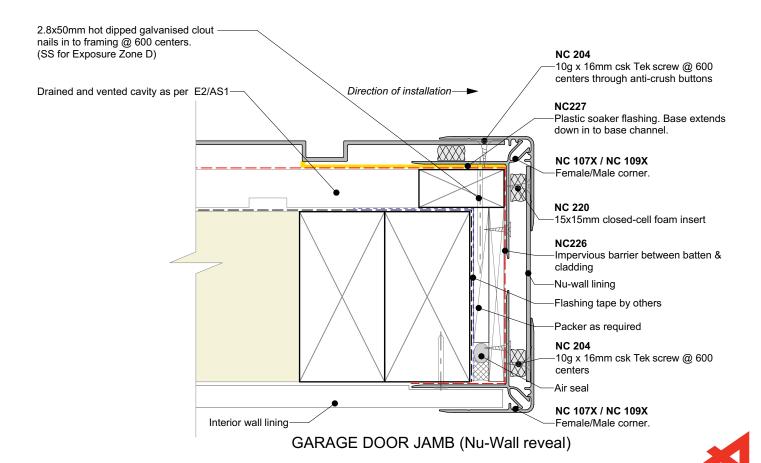

## GARAGE DOOR HEAD (Nu-Wall reveal)

| Nu-Wall cladding vertical on cavity                                                                                                                                                    | NW-VOC-032b.01     |                  |
|----------------------------------------------------------------------------------------------------------------------------------------------------------------------------------------|--------------------|------------------|
| Typical garage door head, jamb (Nu-Wall Reveal Profile)                                                                                                                                | Drawn by: Nu-Wall  | Date: 14/03/2022 |
| © 2021 copyright in this document is the property of Nu-Wall Aluminium Cladding Limited. All rights reserved. Nu-Wall is a registered trademark of Aluminium Product Brands NZ Limited | Checked by: RL, GT | Scale: 1:2 @ A4  |