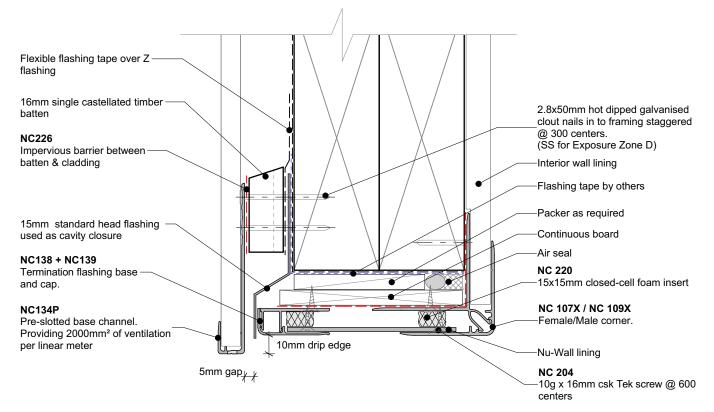

## GARAGE DOOR HEAD (Nu-Wall reveal)

| Nu-Wall cladding vertical on cavity                                                                                                                                                    | NW-VOC-032b.01     |                  |
|----------------------------------------------------------------------------------------------------------------------------------------------------------------------------------------|--------------------|------------------|
| Typical garage door head, jamb (Nu-Wall Reveal Profile)                                                                                                                                | Drawn by: Nu-Wall  | Date: 14/03/2022 |
| © 2021 copyright in this document is the property of Nu-Wall Aluminium Cladding Limited. All rights reserved. Nu-Wall is a registered trademark of Aluminium Product Brands NZ Limited | Checked by: RL, GT | Scale: 1:2 @ A4  |