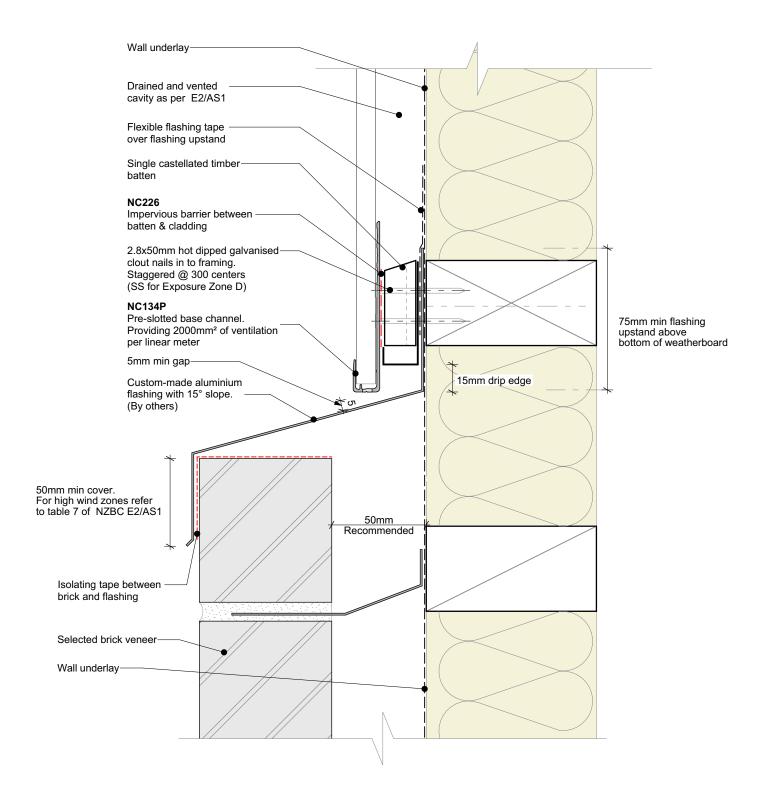

## Cavity batten note:

- 20mm single castellated timber battens required for all Nu-Wall installations.
- Batten to have 15° slope for moisture egress
- 18mm single castellated battens are available from Nu Wall for all vertical applications to wall junctions and jambs
- Proprietary Nu-Wall Alibat is available as an alternative when a structural non-combustable cavity batten is required

| Nu-Wall cladding vertical on cavity                                                                                                                                                    | NW-VOC-035.01      |                  |
|----------------------------------------------------------------------------------------------------------------------------------------------------------------------------------------|--------------------|------------------|
| Typical Nu-Wall to brick horizontal junction                                                                                                                                           | Drawn by: Nu-Wall  | Date: 14/03/2022 |
| © 2021 copyright in this document is the property of Nu-Wall Aluminium Cladding Limited. All rights reserved. Nu-Wall is a registered trademark of Aluminium Product Brands NZ Limited | Checked by: RL, GT | Scale: 1:2 @ A4  |