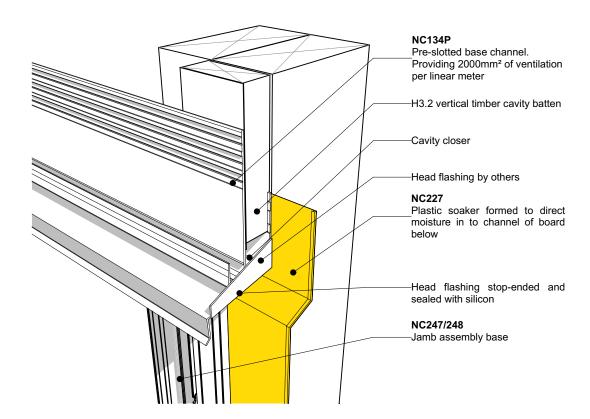

Junction after cladding around window head

| Nu-Wall cladding horizontal on cavity                                                                                                                                                  | NW-HOC-020.01      |                 |
|----------------------------------------------------------------------------------------------------------------------------------------------------------------------------------------|--------------------|-----------------|
| Typical head flashing end detail                                                                                                                                                       | Drawn by: Nu-Wall  | Date: 3/04/2022 |
| © 2021 copyright in this document is the property of Nu-Wall Aluminium Cladding Limited. All rights reserved. Nu-Wall is a registered trademark of Aluminium Product Brands NZ Limited | Checked by: RL, GT | Scale: NTS      |