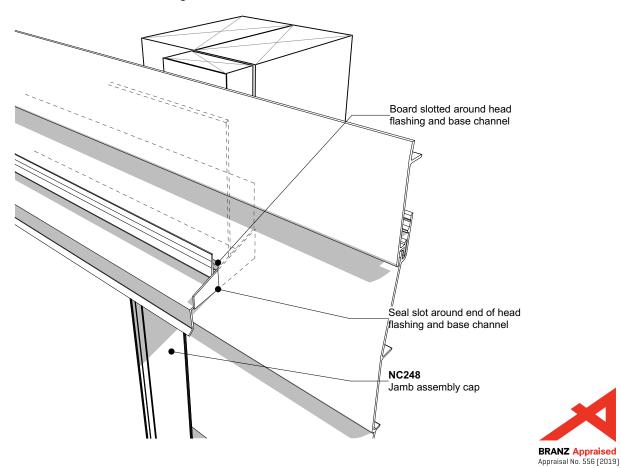

Junction after cladding around window head

| Nu-Wall cladding horizontal on cavity                                                                                                                                                  | NW-HOC-020.01      |                 |
|----------------------------------------------------------------------------------------------------------------------------------------------------------------------------------------|--------------------|-----------------|
| Typical head flashing end detail                                                                                                                                                       | Drawn by: Nu-Wall  | Date: 3/04/2022 |
| © 2021 copyright in this document is the property of Nu-Wall Aluminium Cladding Limited. All rights reserved. Nu-Wall is a registered trademark of Aluminium Product Brands NZ Limited | Checked by: RL, GT | Scale: NTS      |