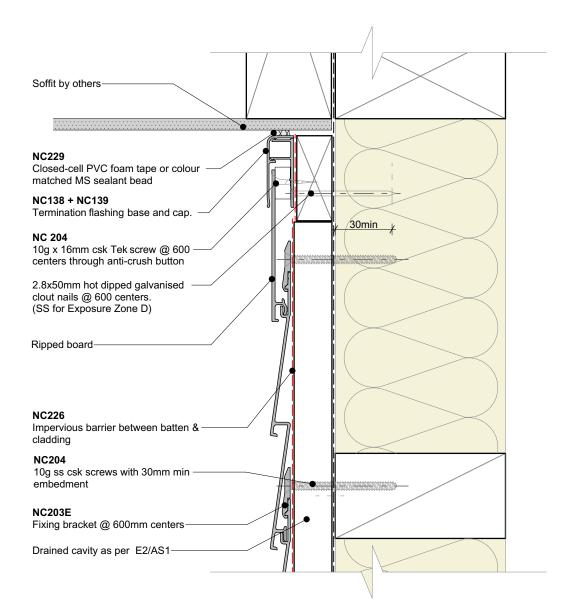

## General note:

Cladding fixings omitted for clarity

## Cavity batten note:

- 20mm timber battens required for all Nu-Wall horizontal board installations
- Batten to have 15° slope for moisture egress
- Battens to all internal, external corners, jambs, and sills to be sized to 18mm to accommodate flashing build up
- 20 and 18mm single castellated battens are available directly from Nu Wall
- Proprietary Nu-Wall AliBat is available as an alternative when a structural non-combustible batten is required

| Nu-Wall cladding horizontal on cavity                                                                                                                                                     | NW-HOC-021.01      |        | .01       |
|-------------------------------------------------------------------------------------------------------------------------------------------------------------------------------------------|--------------------|--------|-----------|
| Typical soffit trim                                                                                                                                                                       | Drawn by: Nu-Wall  | Date:  | 3/04/2022 |
| © 2021 copyright in this document is the property of Nu-Wall Aluminium Cladding Limited. All rights reserved. Nu-Wall is a<br>registered trademark of Aluminium Product Brands NZ Limited | Checked by: RL, GT | Scale: | 1:2 @ A4  |