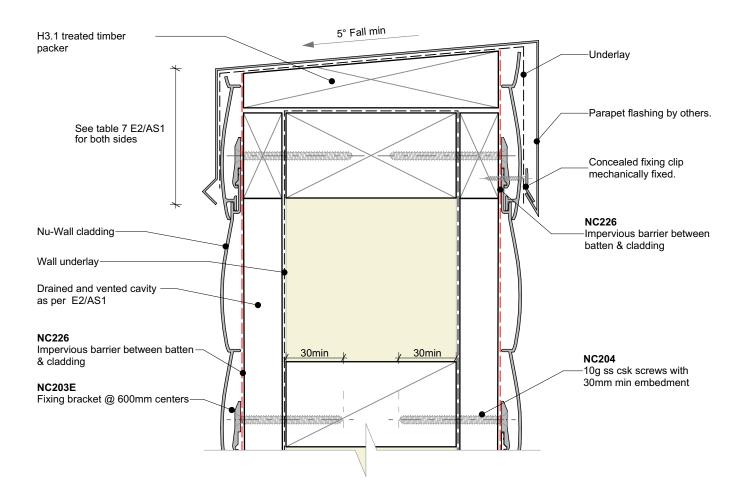

## General note:

Cladding fixings omitted for clarity

## Cavity batten note:

- 20mm timber battens required for all Nu-Wall horizontal board installations
- Batten to have 15° slope for moisture egress
- Battens to all internal, external corners, jambs, and sills to be sized to 18mm to accommodate flashing build up
- 20 and 18mm single castellated battens are available directly from Nu Wall
- Proprietary Nu-Wall AliBat is available as an alternative when a structural non-combustible batten is required