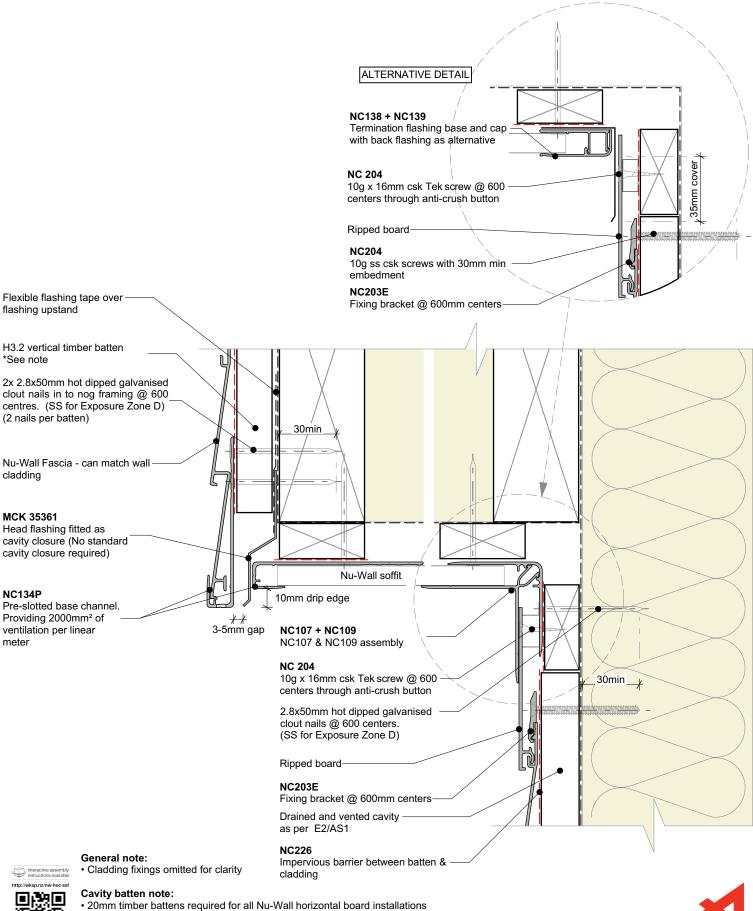

- Batten to have 15° slope for moisture egress
- · Battens to all internal, external corners, jambs, and sills to be sized to 18mm to accommodate flashing build up
- 20 and 18mm single castellated battens are available directly from Nu Wall
- Proprietary Nu-Wall AliBat is available as an alternative when a structural non-combustible batten is required

**BRANZ Appraised** Appraisal No. 556 [2019]

Nu-Wall cladding horizontal on cavity NW-HOC-030.01 Typical Nu-Wall to fascia, soffit, wall (with alternative) Drawn by: Nu-Wall Date: 3/04/2022 © 2021 copyright in this document is the property of Nu-Wall Aluminium Cladding Limited. All rights reserved. Nu-Wall is a registered trademark of Aluminium Product Brands NZ Limited Checked by: RL, GT Scale: 1:2 @ A4