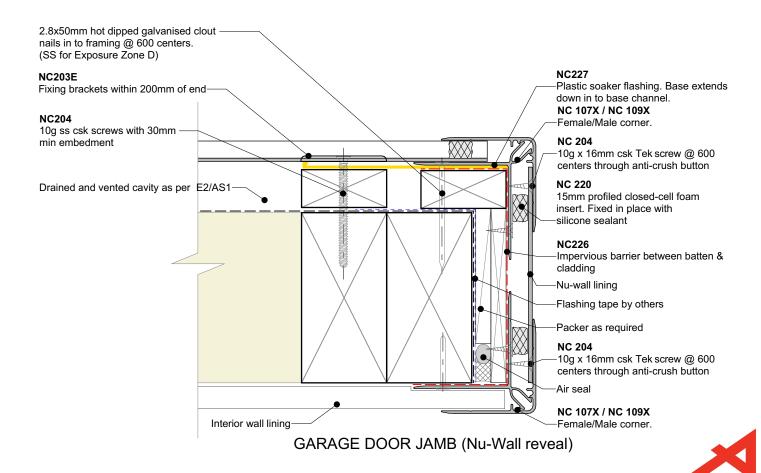

## GARAGE DOOR HEAD (Nu-Wall reveal)

| Nu-Wall cladding horizontal on cavity                                                                                                                                                  | NW-HOC-031b.01     |                 |
|----------------------------------------------------------------------------------------------------------------------------------------------------------------------------------------|--------------------|-----------------|
| Typical garage door head, jamb (Nu-Wall Reveal Profile)                                                                                                                                | Drawn by: Nu-Wall  | Date: 3/04/2022 |
| © 2021 copyright in this document is the property of Nu-Wall Aluminium Cladding Limited. All rights reserved. Nu-Wall is a registered trademark of Aluminium Product Brands NZ Limited | Checked by: RL, GT | Scale: 1:2 @ A4 |