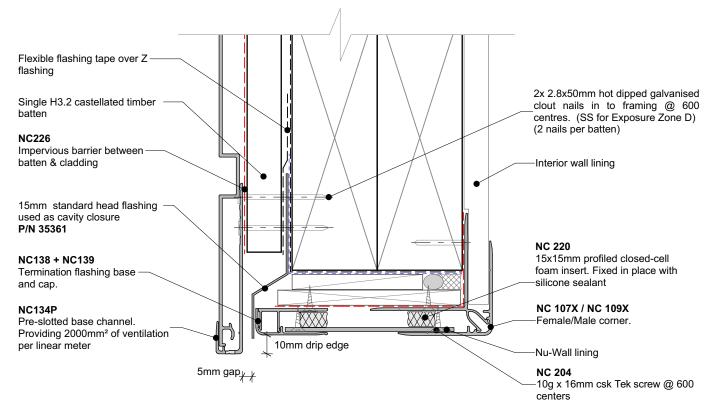

## GARAGE DOOR HEAD (Nu-Wall reveal)

| Nu-Wall cladding horizontal on cavity                                                                                                                                                  | NW-HOC-031b.01     |                 |
|----------------------------------------------------------------------------------------------------------------------------------------------------------------------------------------|--------------------|-----------------|
| Typical garage door head, jamb (Nu-Wall Reveal Profile)                                                                                                                                | Drawn by: Nu-Wall  | Date: 3/04/2022 |
| © 2021 copyright in this document is the property of Nu-Wall Aluminium Cladding Limited. All rights reserved. Nu-Wall is a registered trademark of Aluminium Product Brands NZ Limited | Checked by: RL, GT | Scale: 1:2 @ A4 |