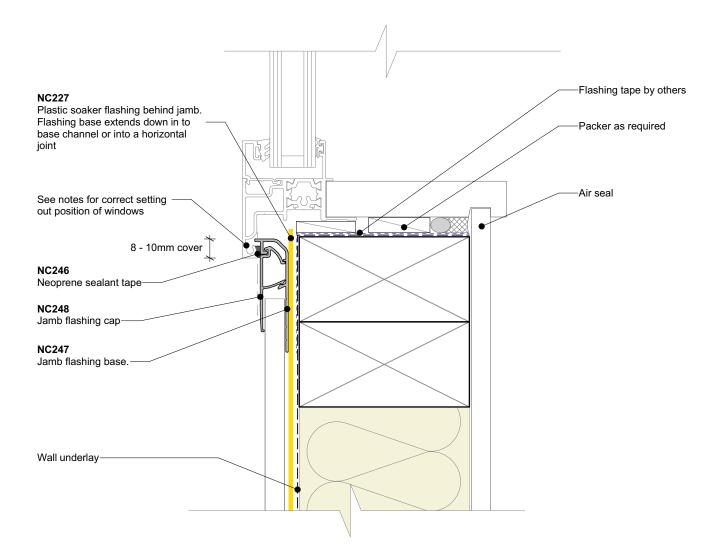

| General note:                                            |  |
|----------------------------------------------------------|--|
| <ul> <li>Cladding fixings omitted for clarity</li> </ul> |  |

Window setting out notes: (from face of air barrier)

- 17-18mm for hollow fin windows
- 18-20mm for solid fin windows

| n            |      |      |
|--------------|------|------|
| HH           |      | T    |
| $\mathbf{V}$ | E    |      |
| C            | LADI | DING |

## Nu-Wall cladding vertical direct fix Typical sill section - NC247 and NC248 assembly

© 2021 copyright in this document is the property of Nu-Wall Aluminium Cladding Limited. All rights reserved. Nu-Wall is a registered trademark of Aluminium Product Brands NZ Limited Checked by: RL, GT