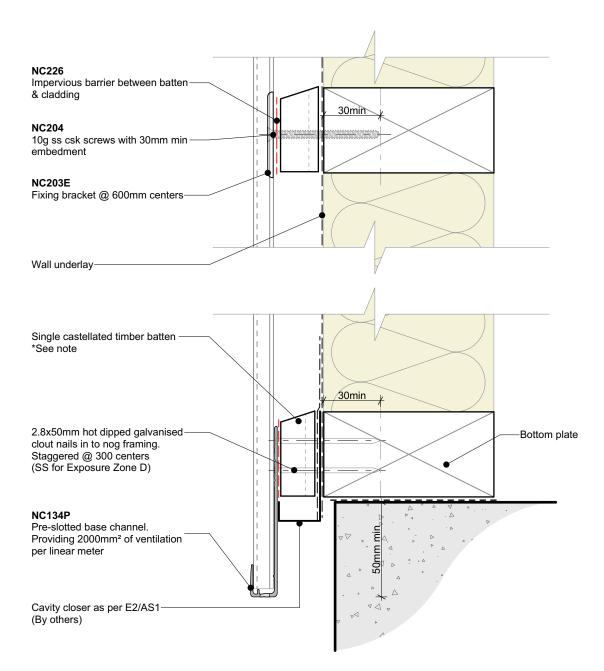

## Cavity batten note:

• 20mm single castellated timber battens required for all Nu-Wall installations.

Batten to have 15° slope for moisture egress
Batten to have 15° slope for moisture egress
Bam single castellated battens are available from Nu Wall for all vertical applications to wall junctions and jambs

• Proprietary Nu-Wall Alibat is available as an alternative when a structural non-combustable cavity batten is required

| Nu-Wall cladding vertical on cavity                                                                                                                                                       | NW-VOC-002.02      |                  |
|-------------------------------------------------------------------------------------------------------------------------------------------------------------------------------------------|--------------------|------------------|
| Typical installation - Timber cavity batten to timber frame                                                                                                                               | Drawn by: Nu-Wall  | Date: 28/07/2022 |
| © 2021 copyright in this document is the property of Nu-Wall Aluminium Cladding Limited. All rights reserved. Nu-Wall is a<br>registered trademark of Aluminium Product Brands NZ Limited | Checked by: RL, GT | Scale: 1:2 @ A4  |