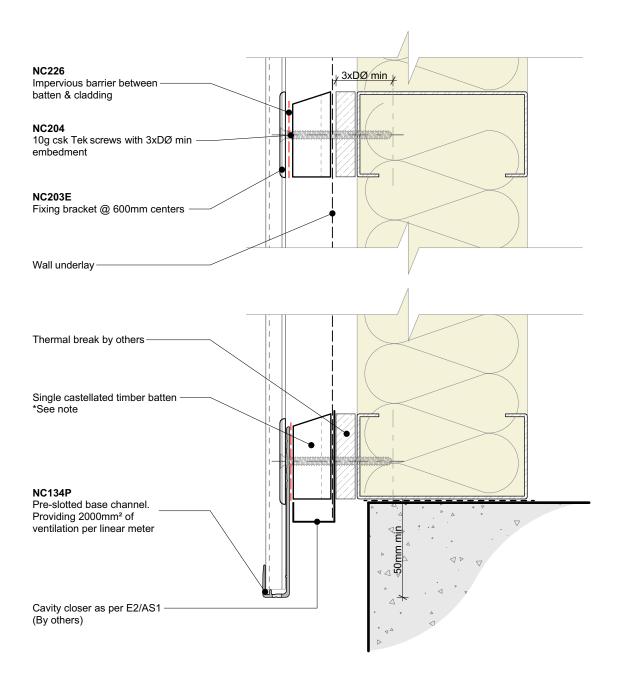

## Cavity batten note:

- 20mm single castellated timber battens required for all Nu-Wall installations.
- Batten to have 15° slope for moisture egress
  18mm single castellated battens are available from Nu Wall for all vertical applications to wall junctions and jambs
- Proprietary Nu-Wall Alibat is available as an alternative when a structural non-combustable cavity batten is required

| Nu-Wall cladding vertical on cavity                                                                                                                                                    | NW-VOC-003.02      |                  |
|----------------------------------------------------------------------------------------------------------------------------------------------------------------------------------------|--------------------|------------------|
| Typical installation - Timber cavity batten to steel frame                                                                                                                             | Drawn by: Nu-Wall  | Date: 28/07/2022 |
| © 2021 copyright in this document is the property of Nu-Wall Aluminium Cladding Limited. All rights reserved. Nu-Wall is a registered trademark of Aluminium Product Brands NZ Limited | Checked by: RL, GT | Scale: 1:2 @ A4  |