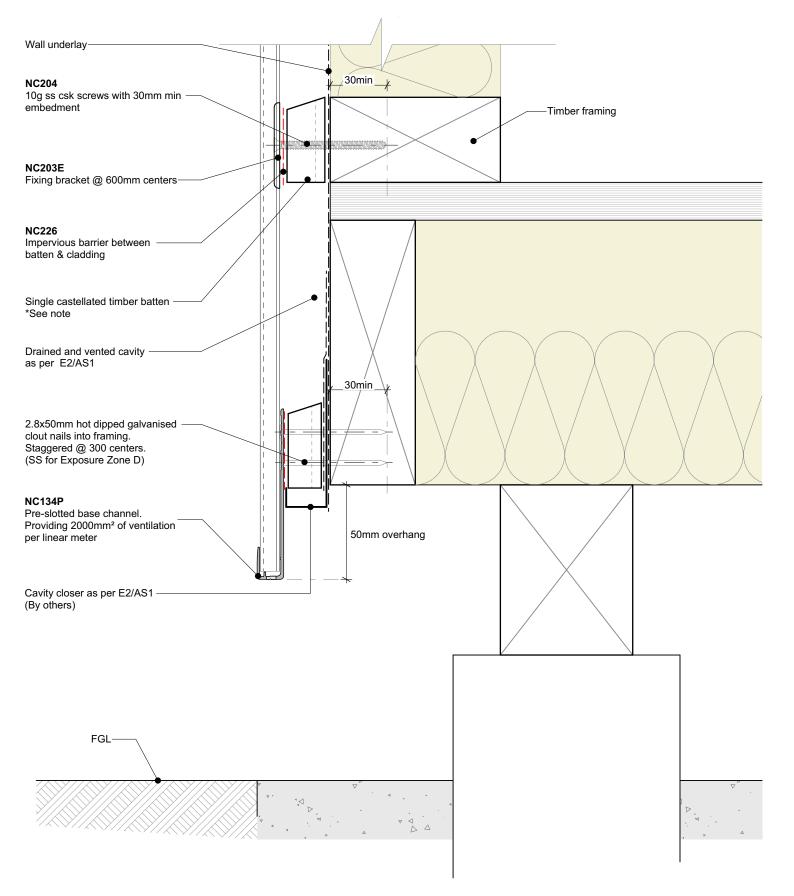

## Cavity batten note:

- 20mm single castellated timber battens required for all Nu-Wall installations.
- Batten to have 15° slope for moisture egress
- 18mm single castellated battens are available from Nu Wall for all vertical applications to wall junctions and jambs
- Proprietary Nu-Wall Alibat is available as an alternative when a structural non-combustable cavity batten is required

| Nu-Wall cladding vertical on cavity                                                                                                                                                    | NW-VOC-006.02      |                  |
|----------------------------------------------------------------------------------------------------------------------------------------------------------------------------------------|--------------------|------------------|
| Typical base channel over timber floor                                                                                                                                                 | Drawn by: Nu-Wall  | Date: 28/07/2022 |
| © 2021 copyright in this document is the property of Nu-Wall Aluminium Cladding Limited. All rights reserved. Nu-Wall is a registered trademark of Aluminium Product Brands NZ Limited | Checked by: RL, GT | Scale: 1:2 @ A4  |