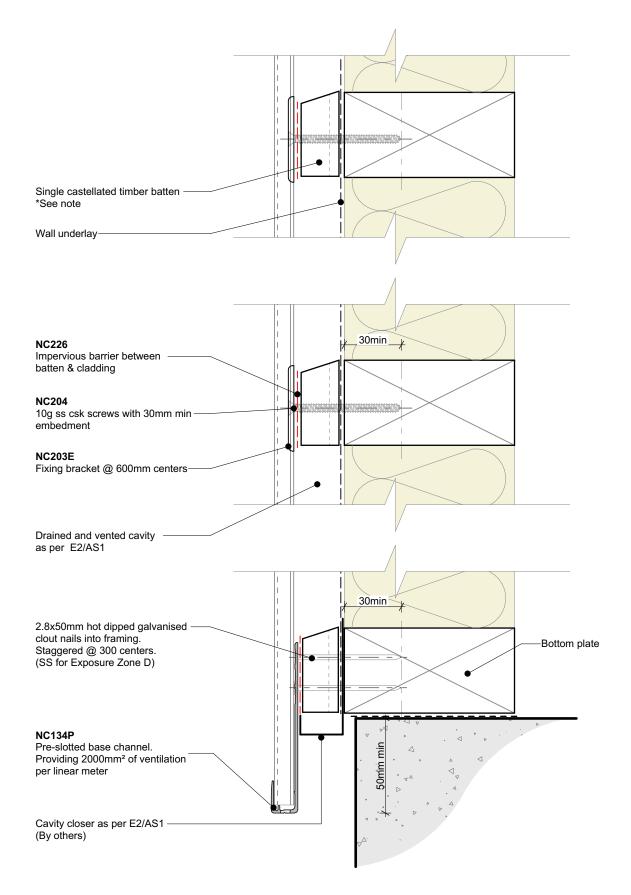

## Cavity batten note:

- 20mm single castellated timber battens required for all Nu-Wall installations.
- Batten to have 15° slope for moisture egress
- 18mm single castellated battens are available from Nu Wall for all vertical applications to wall junctions and jambs
- Proprietary Nu-Wall Alibat is available as an alternative when a structural non-combustable cavity batten is required

| Nu-Wall cladding vertical on cavity |                                                                                                                                                                                        | NW-VOC-005.02      |        |            |
|-------------------------------------|----------------------------------------------------------------------------------------------------------------------------------------------------------------------------------------|--------------------|--------|------------|
|                                     | Typical base channel fixing                                                                                                                                                            | Drawn by: Nu-Wall  | Date:  | 28/07/2022 |
|                                     | © 2021 copyright in this document is the property of Nu-Wall Aluminium Cladding Limited. All rights reserved. Nu-Wall is a registered trademark of Aluminium Product Brands NZ Limited | Checked by: RL, GT | Scale: | 1:2 @ A4   |