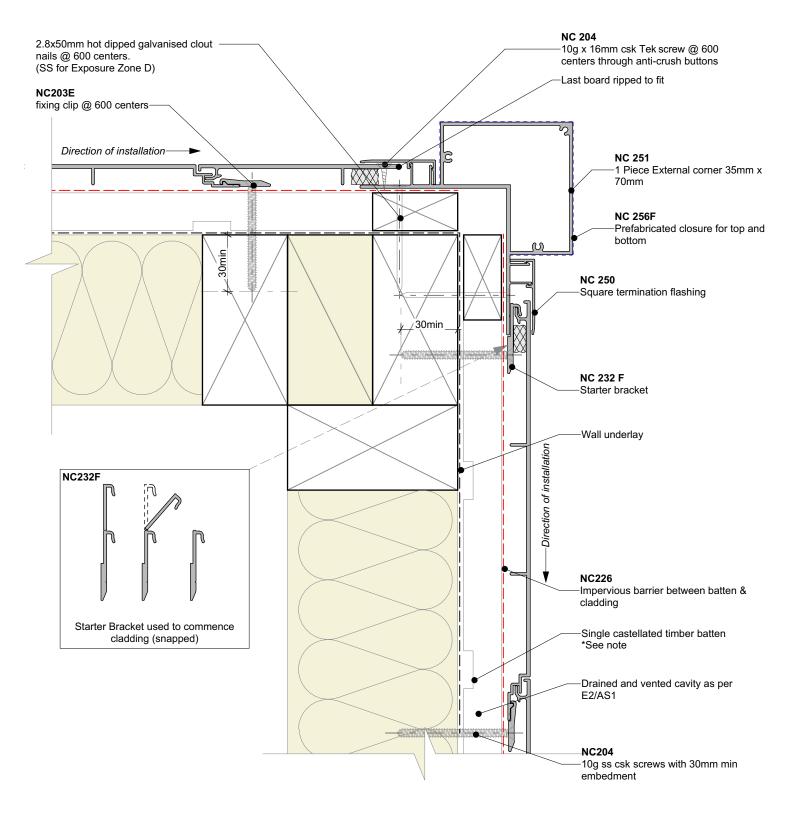

## Cavity batten note:

- 20mm single castellated timber battens required for all Nu-Wall installations.
- Batten to have 15° slope for moisture egress
- 18mm single castellated battens are available from Nu Wall for all vertical applications to wall junctions and jambs
- Proprietary Nu-Wall Alibat is available as an alternative when a structural non-combustable cavity batten is required

 Nu-Wall cladding vertical on cavity
 NW-VOC-011.02

 External 90 deg corner using NC251 box assemby
 Drawn by: Nu-Wall
 Date: 28/07/2022

 © 2021 copyright in this document is the property of Nu-Wall Aluminium Cladding Limited. All rights reserved. Nu-Wall is a registered trademark of Aluminium Product Brands NZ Limited
 Checked by: RL, GT
 Scale: 1:2 @ A4