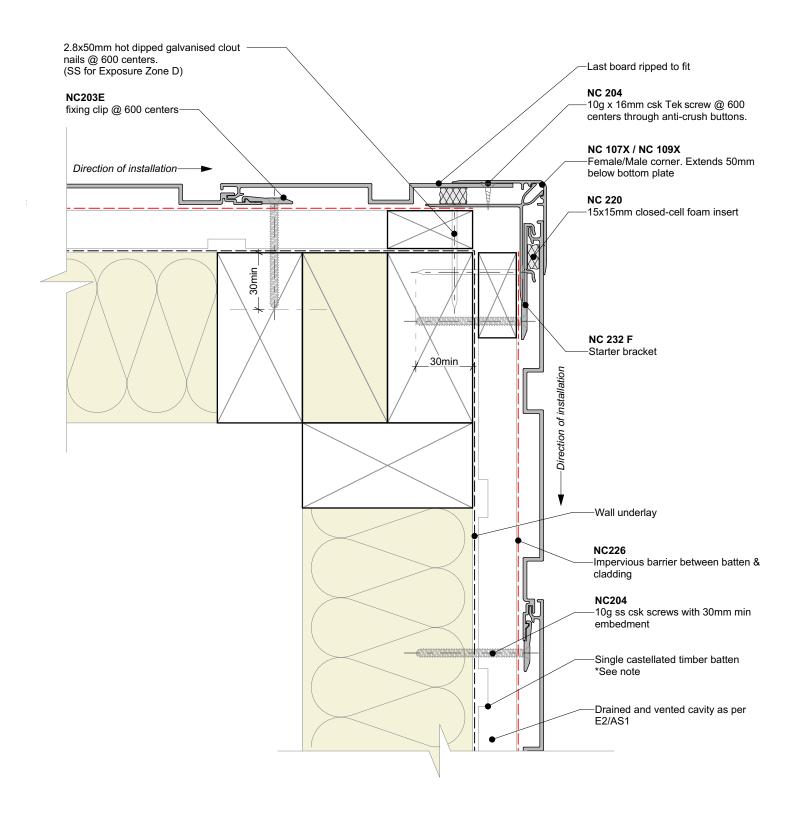

## Cavity batten note:

- 20mm single castellated timber battens required for all Nu-Wall installations.
- Batten to have 15° slope for moisture egress
- 18mm single castellated battens are available from Nu Wall for all vertical applications to wall junctions and jambs
- Proprietary Nu-Wall Alibat is available as an alternative when a structural non-combustable cavity batten is required

| Nu-Wall cladding vertical on cavity                                                                                                                                                    | NW-VOC-010.02      |        |            |
|----------------------------------------------------------------------------------------------------------------------------------------------------------------------------------------|--------------------|--------|------------|
| Typical external 90 deg corner                                                                                                                                                         | Drawn by: Nu-Wall  | Date:  | 28/07/2022 |
| © 2021 copyright in this document is the property of Nu-Wall Aluminium Cladding Limited. All rights reserved. Nu-Wall is a registered trademark of Aluminium Product Brands NZ Limited | Checked by: RL, GT | Scale: | 1:2 @ A4   |