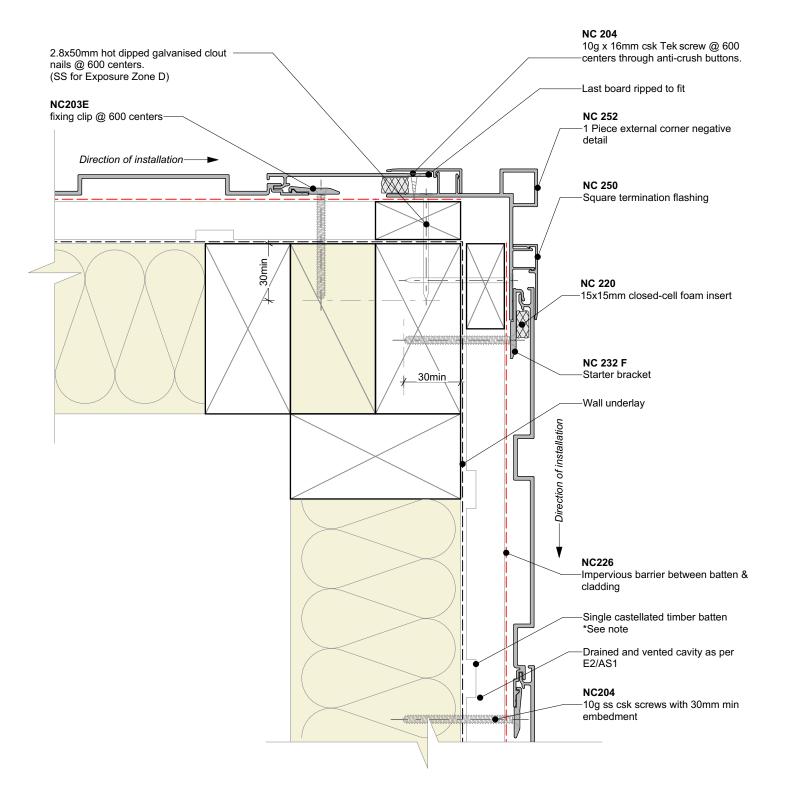

## Cavity batten note:

- 20mm single castellated timber battens required for all Nu-Wall installations.
- Batten to have 15° slope for moisture egress
- 18mm single castellated battens are available from Nu Wall for all vertical applications to wall junctions and jambs
- Proprietary Nu-Wall Alibat is available as an alternative when a structural non-combustable cavity batten is required.

| Nu-Wall cladding vertical on cavity                                                                                                                                                    | NW-VOC-012.02      |                  |
|----------------------------------------------------------------------------------------------------------------------------------------------------------------------------------------|--------------------|------------------|
| External 90 deg corner using NC252 negative detail assembly                                                                                                                            | Drawn by: Nu-Wall  | Date: 28/07/2022 |
| © 2021 copyright in this document is the property of Nu-Wall Aluminium Cladding Limited. All rights reserved. Nu-Wall is a registered trademark of Aluminium Product Brands NZ Limited | Checked by: RL, GT | Scale: 1:2 @ A4  |