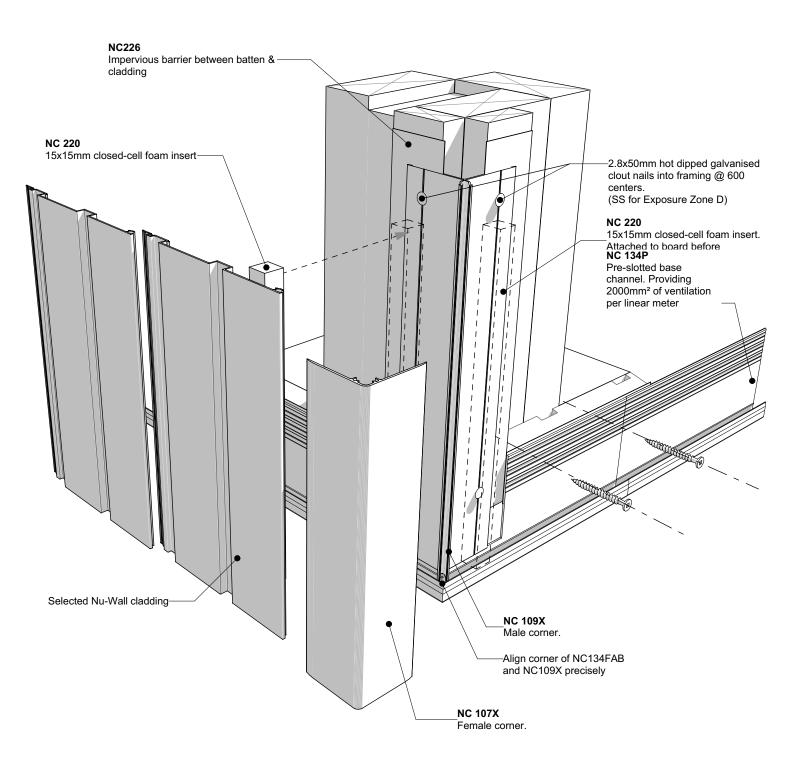

| Nu-Wall cladding vertical on cavity                                                                                                                                                    | NW-VOC-009.02      |                  |
|----------------------------------------------------------------------------------------------------------------------------------------------------------------------------------------|--------------------|------------------|
| Typical corner NC107X and NC109X assembly                                                                                                                                              | Drawn by: Nu-Wall  | Date: 28/07/2022 |
| © 2021 copyright in this document is the property of Nu-Wall Aluminium Cladding Limited. All rights reserved. Nu-Wall is a registered trademark of Aluminium Product Brands NZ Limited | Checked by: RL, GT | Scale: NTS       |