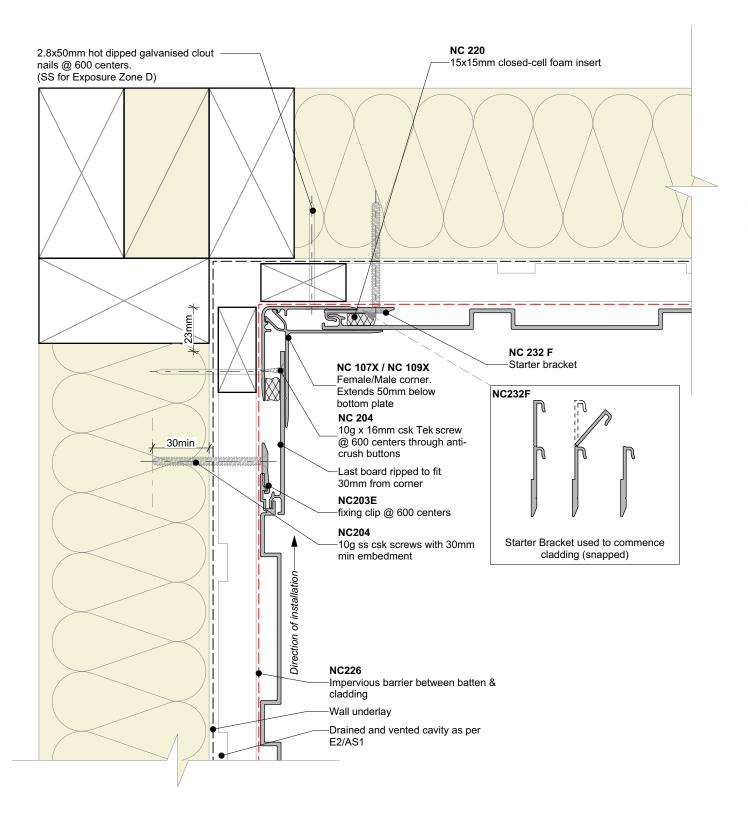

## Cavity batten note:

- 20mm single castellated timber battens required for all Nu-Wall installations.
- Batten to have 15° slope for moisture egress
- 18mm single castellated battens are available from Nu Wall for all vertical applications to wall junctions and jambs
- Proprietary Nu-Wall Alibat is available as an alternative when a structural non-combustable cavity batten is required

| Nu-Wall cladding vertical on cavity                                                                                                                                                       | NW-VOC-013.02      |                  |
|-------------------------------------------------------------------------------------------------------------------------------------------------------------------------------------------|--------------------|------------------|
| Internal 90 deg corner using NC107X and NC109X                                                                                                                                            | Drawn by: Nu-Wall  | Date: 28/07/2022 |
| © 2021 copyright in this document is the property of Nu-Wall Aluminium Cladding Limited. All rights reserved. Nu-Wall is a<br>registered trademark of Aluminium Product Brands NZ Limited | Checked by: RL, GT | Scale: 1:2 @ A4  |