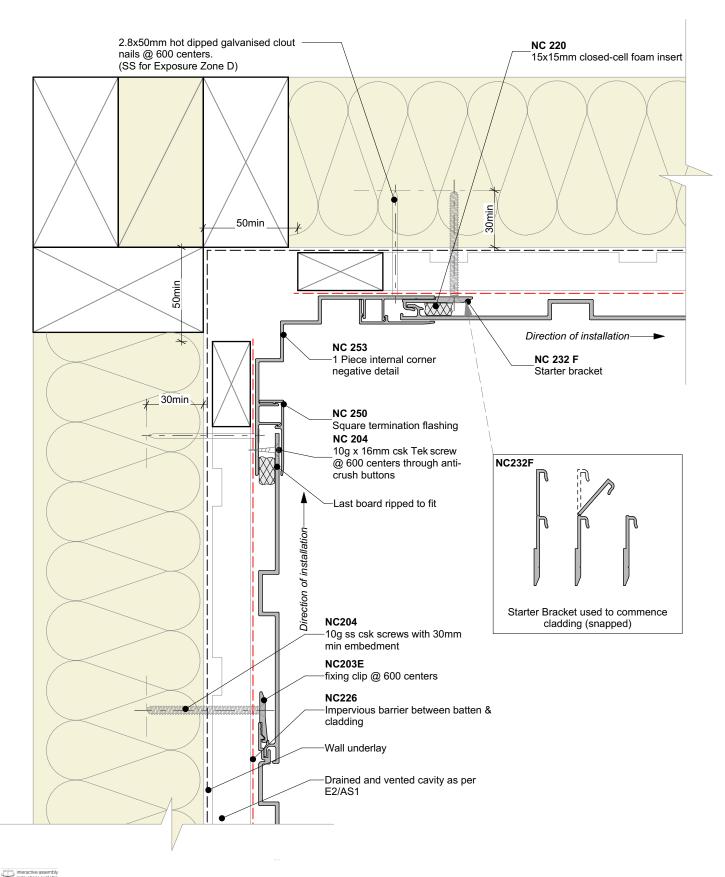

## Cavity batten note:

- 20mm single castellated timber battens required for all Nu-Wall installations.
- Batten to have 15° slope for moisture egress
- 18mm single castellated battens are available from Nu Wall for all vertical applications to wall junctions and jambs
- Proprietary Nu-Wall Alibat is available as an alternative when a structural non-combustable cavity batten is required.

| Nu-Wall cladding vertical on cavity                                                                                                                                                    | NW-VOC-014.02      |                  |   |
|----------------------------------------------------------------------------------------------------------------------------------------------------------------------------------------|--------------------|------------------|---|
| Internal 90 deg corner using NC253 negative detail                                                                                                                                     | Drawn by: Nu-Wall  | Date: 28/07/2022 | - |
| © 2021 copyright in this document is the property of Nu-Wall Aluminium Cladding Limited. All rights reserved. Nu-Wall is a registered trademark of Aluminium Product Brands NZ Limited | Checked by: RL, GT | Scale: 1:2 @ A4  |   |