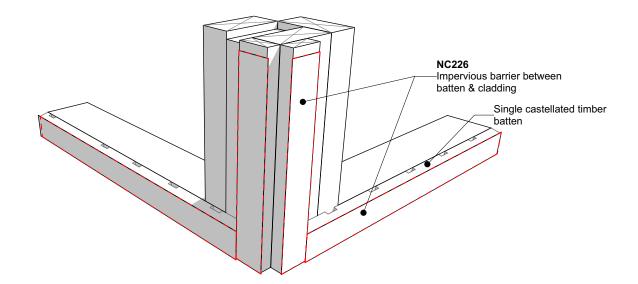

## Step 1:



## Step 2:





| wall |
|------|
|      |

| Nu-Wall cladding vertical on cavity                                                                                                                                                    | NW-VOC-008.02      |                  |
|----------------------------------------------------------------------------------------------------------------------------------------------------------------------------------------|--------------------|------------------|
| Pre-Fabricated 90 deg base channel corner                                                                                                                                              | Drawn by: Nu-Wall  | Date: 28/07/2022 |
| © 2021 copyright in this document is the property of Nu-Wall Aluminium