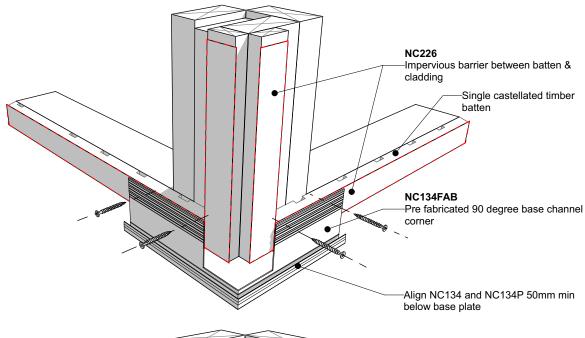

## Step 2:

| wall |
|------|
|      |

| Nu-Wall cladding vertical on cavity                                                                                                                                                    | NW-VOC-008.02      |                  |
|----------------------------------------------------------------------------------------------------------------------------------------------------------------------------------------|--------------------|------------------|
| Pre-Fabricated 90 deg base channel corner                                                                                                                                              | Drawn by: Nu-Wall  | Date: 28/07/2022 |
| © 2021 copyright in this document is the property of Nu-Wall Aluminium Cladding Limited. All rights reserved. Nu-Wall is a registered trademark of Aluminium Product Brands NZ Limited | Checked by: RL, GT | Scale: NTS       |