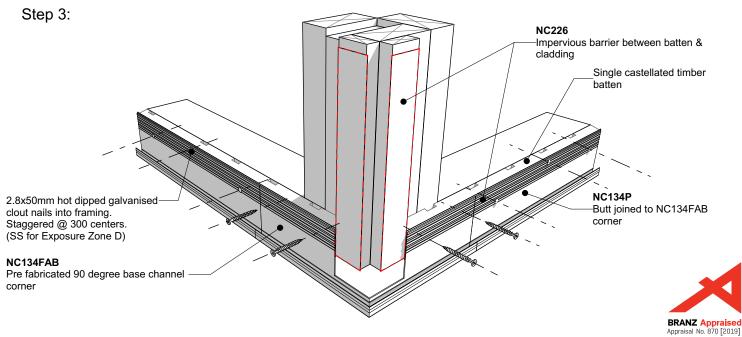

## Step 1:



## Step 2:





| wall |
|------|
|      |

| Nu-Wall cladding vertical on cavity                                                                                                                                                    | NW-VOC-008.02      |                  |
|----------------------------------------------------------------------------------------------------------------------------------------------------------------------------------------|--------------------|------------------|
| Pre-Fabricated 90 deg base channel corner                                                                                                                                              | Drawn by: Nu-Wall  | Date: 28/07/2022 |
| © 2021 copyright in this document is the property of Nu-Wall Aluminium Cladding Limited