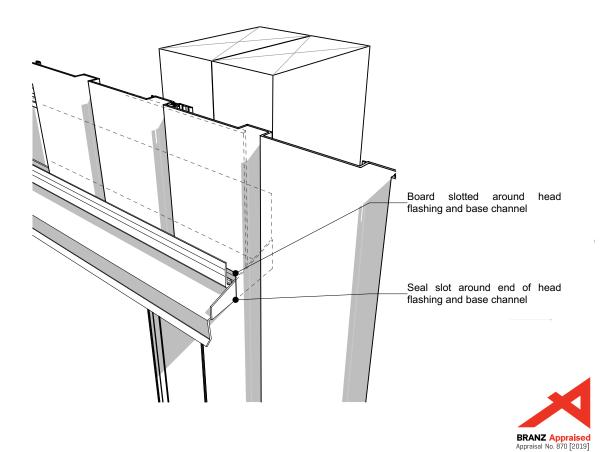

Junction after cladding around window head

| Nu-Wall cladding vertical on cavity                                                                                                                                                    | NW-VOC-021.02      |                  |
|----------------------------------------------------------------------------------------------------------------------------------------------------------------------------------------|--------------------|------------------|
| Typical head flashing end detail                                                                                                                                                       | Drawn by: Nu-Wall  | Date: 28/07/2022 |
| © 2021 copyright in this document is the property of Nu-Wall Aluminium Cladding Limited. All rights reserved. Nu-Wall is a registered trademark of Aluminium Product Brands NZ Limited | Checked by: RL, GT | Scale: NTS       |