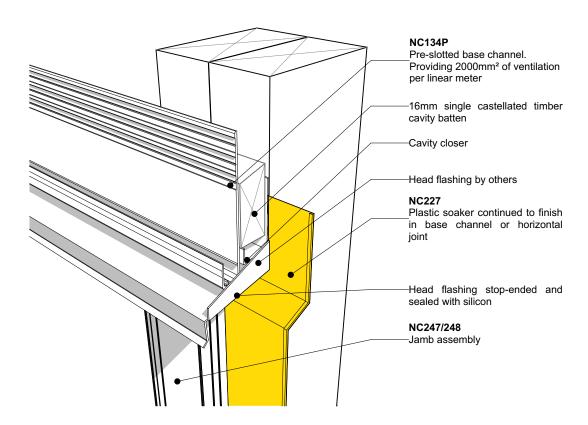

Junction after cladding around window head

| Nu-Wall cladding vertical on cavity                                                                                                                                                    | NW-VOC-021.02      |                  |
|----------------------------------------------------------------------------------------------------------------------------------------------------------------------------------------|--------------------|------------------|
| Typical head flashing end detail                                                                                                                                                       | Drawn by: Nu-Wall  | Date: 28/07/2022 |
| © 2021 copyright in this document is the property of Nu-Wall Aluminium Cladding Limited. All rights reserved. Nu-Wall is a registered trademark of Aluminium Product Brands NZ Limited | Checked by: RL, GT | Scale: NTS       |