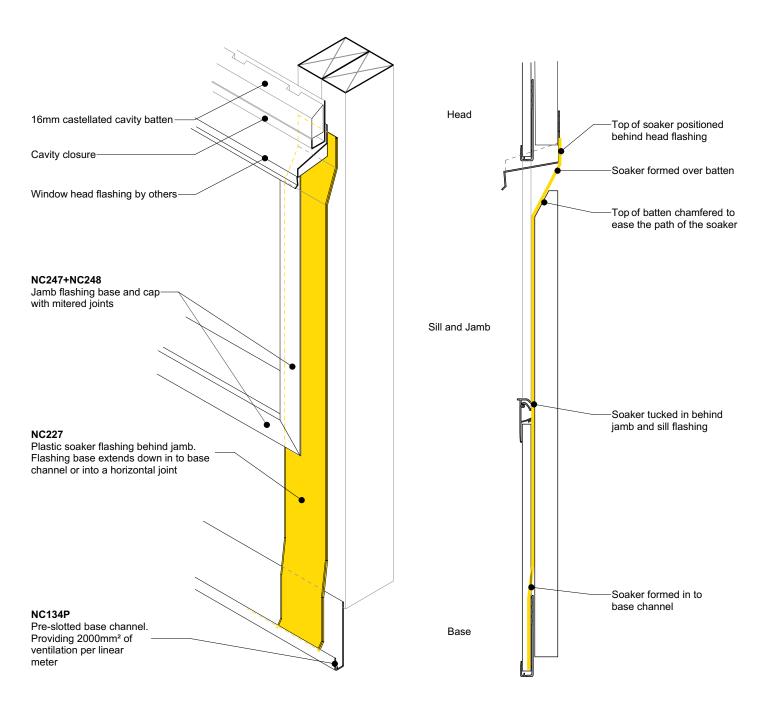

| nu-<br>wall | Nu-Wall cladding vertical on cavity                                                                                                                                                       | NW-VOC-020.02      |                  |
|-------------|-------------------------------------------------------------------------------------------------------------------------------------------------------------------------------------------|--------------------|------------------|
|             | Soaker installation to window jamb                                                                                                                                                        | Drawn by: Nu-Wall  | Date: 28/07/2022 |
| CLADDING    | © 2021 copyright in this document is the property of Nu-Wall Aluminium Cladding Limited. All rights reserved. Nu-Wall is a<br>registered trademark of Aluminium Product Brands NZ Limited | Checked by: RL, GT | Scale: 1:2 @ A4  |
|             |                                                                                                                                                                                           |                    |                  |