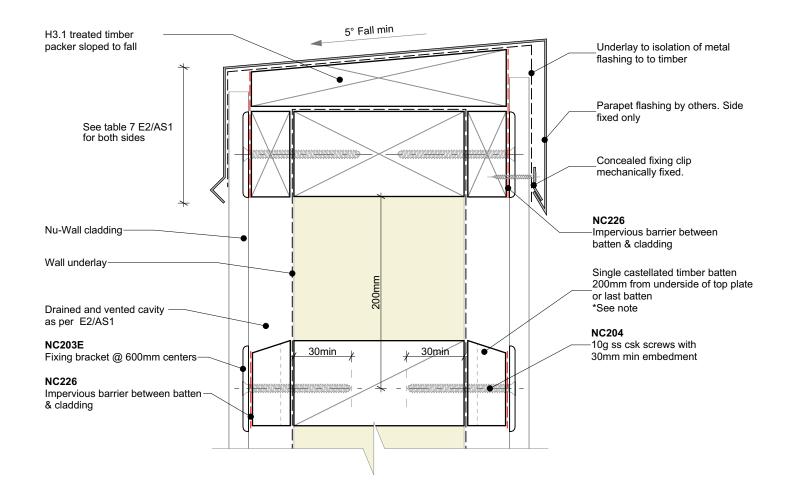

## General note:

· Cladding fixings omitted for clarity

## Cavity batten note:

- 20mm single castellated timber battens required for all Nu-Wall installations.
- Batten to have 15° slope for moisture egress
- 18mm single castellated battens are available from Nu Wall for all vertical applications to wall junctions and jambs
- Proprietary Nu-Wall Alibat is available as an alternative when a structural non-combustable cavity batten is required

| Nu-Wall cladding vertical on cavity                                                                                                                                                    | NW-VOC-025.02      |        |            |
|----------------------------------------------------------------------------------------------------------------------------------------------------------------------------------------|--------------------|--------|------------|
| Typical parapet to wall                                                                                                                                                                | Drawn by: Nu-Wall  | Date:  | 28/07/2022 |
| © 2021 copyright in this document is the property of Nu-Wall Aluminium Cladding Limited. All rights reserved. Nu-Wall is a registered trademark of Aluminium Product Brands NZ Limited | Checked by: RL, GT | Scale: | 1:2 @ A4   |