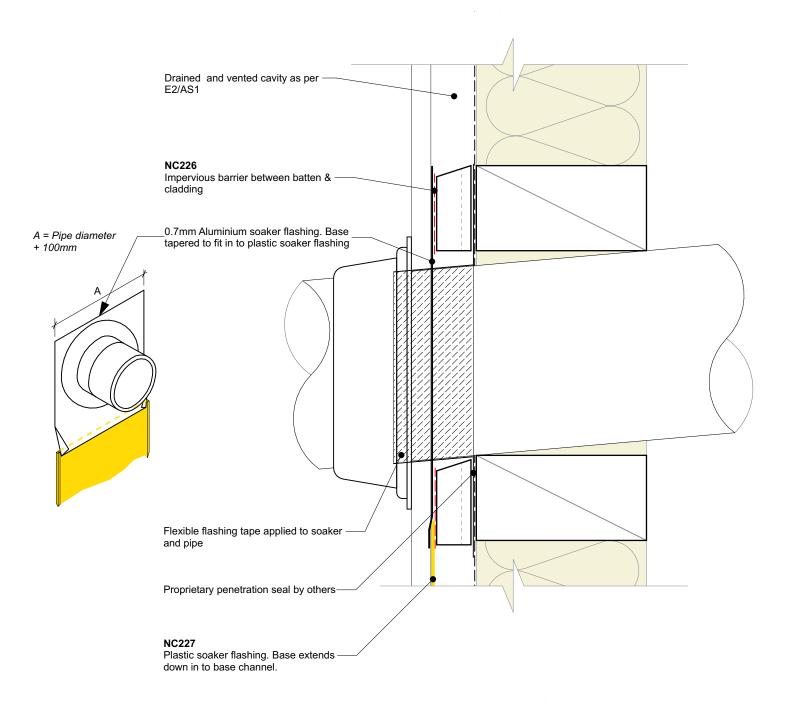

## General note:

· Cladding fixings omitted for clarity

## Cavity batten note:

- 20mm single castellated timber battens required for all Nu-Wall installations.
  Batten to have 15° slope for moisture egress
- 18mm single castellated battens are available from Nu Wall for all vertical applications to wall junctions and jambs
- · Proprietary Nu-Wall Alibat is available as an alternative when a structural non-combustable cavity batten is required

| Nu-Wall cladding vertical on cavity                                                                                                                                                    | NW-VOC-023.02      |        |            |
|----------------------------------------------------------------------------------------------------------------------------------------------------------------------------------------|--------------------|--------|------------|
| Typical pipe penetration                                                                                                                                                               | Drawn by: Nu-Wall  | Date:  | 28/07/2022 |
| © 2021 copyright in this document is the property of Nu-Wall Aluminium Cladding Limited. All rights reserved. Nu-Wall is a registered trademark of Aluminium Product Brands NZ Limited | Checked by: RL, GT | Scale: | 1:2 @ A4   |