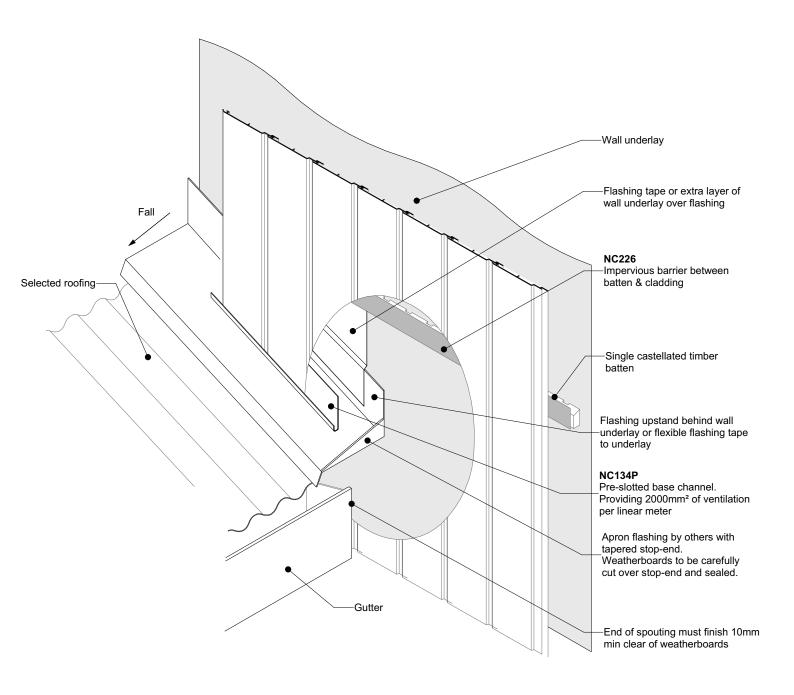

## General note:

· Cladding fixings omitted for clarity

## Cavity batten note:

- 20mm single castellated timber battens required for all Nu-Wall installations.
- Batten to have 15° slope for moisture egress
  18mm single castellated battens are available from Nu Wall for all vertical applications to wall junctions and jambs
- Proprietary Nu-Wall Alibat is available as an alternative when a structural non-combustable cavity batten is required

| Nu-Wall cladding vertical on cavity                                                                                                                                                    | NW-VOC-027.02      |                  |
|----------------------------------------------------------------------------------------------------------------------------------------------------------------------------------------|--------------------|------------------|
| Typical roof and gutter to wall junction                                                                                                                                               | Drawn by: Nu-Wall  | Date: 28/07/2022 |
| © 2021 copyright in this document is the property of Nu-Wall Aluminium Cladding Limited. All rights reserved. Nu-Wall is a registered trademark of Aluminium Product Brands NZ Limited | Checked by: RL, GT | Scale: 1:2 @ A4  |