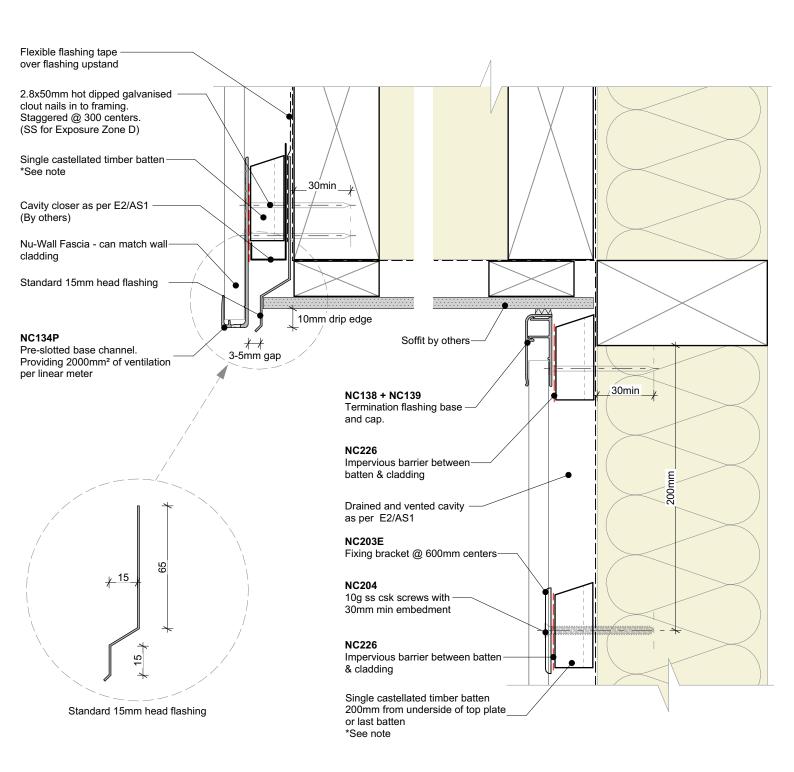

## General note:

· Cladding fixings omitted for clarity

## Cavity batten note:

- 20mm single castellated timber battens required for all Nu-Wall installations.
- Batten to have 15° slope for moisture egress
- 18mm single castellated battens are available from Nu Wall for all vertical applications to wall junctions and jambs
- Proprietary Nu-Wall Alibat is available as an alternative when a structural non-combustable cavity batten is required

| Nu-Wall cladding vertical on cavity                                                                                                                                                    | NW-VOC-030b.02     |                  |
|----------------------------------------------------------------------------------------------------------------------------------------------------------------------------------------|--------------------|------------------|
| Typical Nu-Wall fascia to soffit - Optional cavity closure                                                                                                                             | Drawn by: Nu-Wall  | Date: 28/07/2022 |
| © 2021 copyright in this document is the property of Nu-Wall Aluminium Cladding Limited. All rights reserved. Nu-Wall is a registered trademark of Aluminium Product Brands NZ Limited | Checked by: RL, GT | Scale: 1:2 @ A4  |