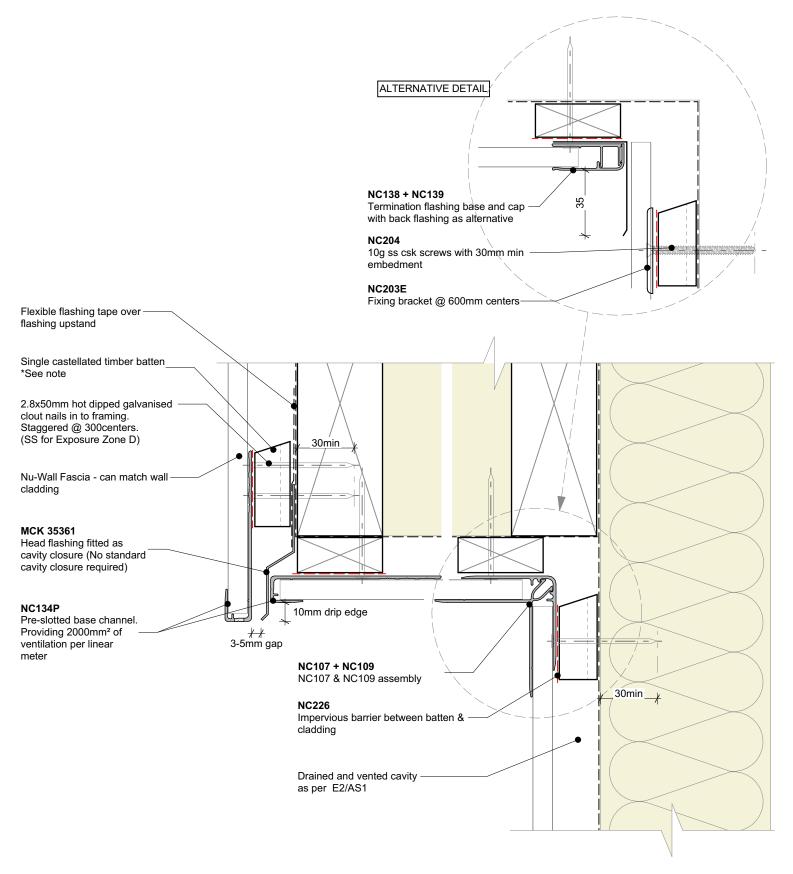

## General note:

· Cladding fixings omitted for clarity

## Cavity batten note:

- 20mm single castellated timber battens required for all Nu-Wall installations.
- Batten to have 15° slope for moisture egress
- 18mm single castellated battens are available from Nu Wall for all vertical applications to wall junctions and jambs
- Proprietary Nu-Wall Alibat is available as an alternative when a structural non-combustable cavity batten is required

| Nu-Wall cladding vertical on cavity                                                                                                                                                    | NW-VOC-031.02      |                  |
|----------------------------------------------------------------------------------------------------------------------------------------------------------------------------------------|--------------------|------------------|
| Typical Nu-Wall to fascia - soffit - wall (with alternative)                                                                                                                           | Drawn by: Nu-Wall  | Date: 28/07/2022 |
| © 2021 copyright in this document is the property of Nu-Wall Aluminium Cladding Limited. All rights reserved. Nu-Wall is a registered trademark of Aluminium Product Brands NZ Limited | Checked by: RL, GT | Scale: 1:2 @ A4  |