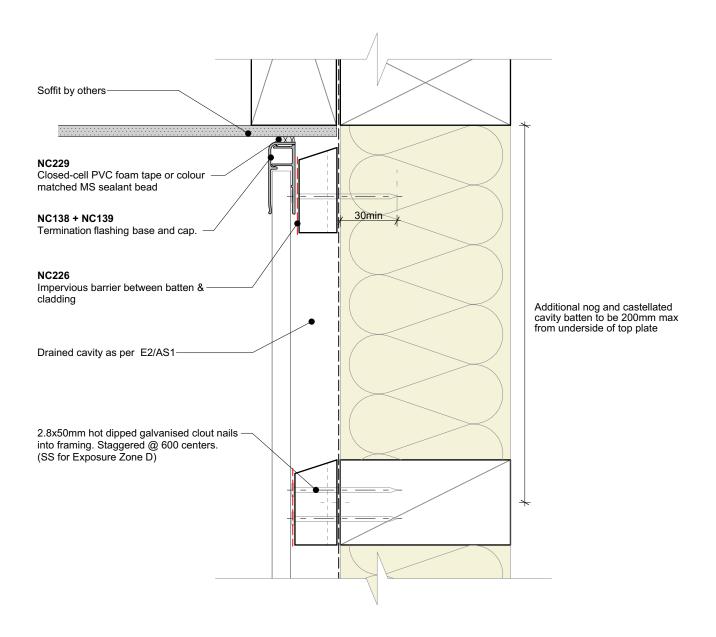

## General note:

· Cladding fixings omitted for clarity

## Cavity batten note:

- 20mm single castellated timber battens required for all Nu-Wall installations.
  Batten to have 15° slope for moisture egress
- 18mm single castellated battens are available from Nu Wall for all vertical applications to wall junctions and jambs
- · Proprietary Nu-Wall Alibat is available as an alternative when a structural non-combustable cavity batten is required

| Nu-Wall cladding vertical on cavity                                                                                                                                                    | NW-VOC-022a.02     |                  |
|----------------------------------------------------------------------------------------------------------------------------------------------------------------------------------------|--------------------|------------------|
| Typical soffit trim                                                                                                                                                                    | Drawn by: Nu-Wall  | Date: 28/07/2022 |
| © 2021 copyright in this document is the property of Nu-Wall Aluminium Cladding Limited. All rights reserved. Nu-Wall is a registered trademark of Aluminium Product Brands NZ Limited | Checked by: RL, GT | Scale: 1:2 @ A4  |