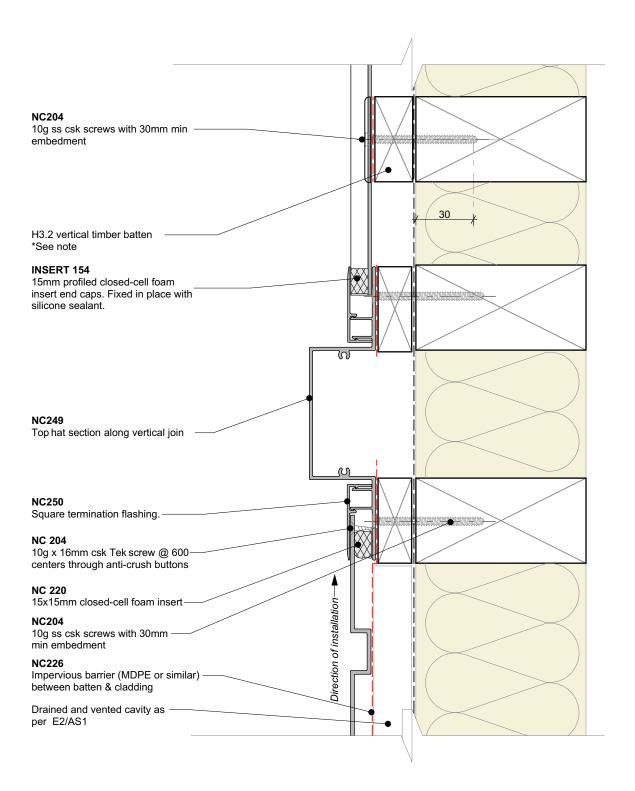

## Cavity batten note:

- 20mm single castellated timber battens required for all Nu-Wall installations.
- Batten to have 15° slope for moisture egress
- 18mm single castellated battens are available from Nu Wall for all vertical applications to wall junctions and jambs
- Proprietary Nu-Wall Alibat is available as an alternative when a structural non-combustable cavity batten is required

| Nu-Wall cladding vertical on cavity                                                                                                                                                    | NW-VOC-043.02      |        |            |
|----------------------------------------------------------------------------------------------------------------------------------------------------------------------------------------|--------------------|--------|------------|
| Vertical Join - Mixed cladding                                                                                                                                                         | Drawn by: Nu-Wall  | Date:  | 28/07/2022 |
| © 2021 copyright in this document is the property of Nu-Wall Aluminium Cladding Limited. All rights reserved. Nu-Wall is a registered trademark of Aluminium Product Brands NZ Limited | Checked by: RL, GT | Scale: | 1:2 @ A4   |