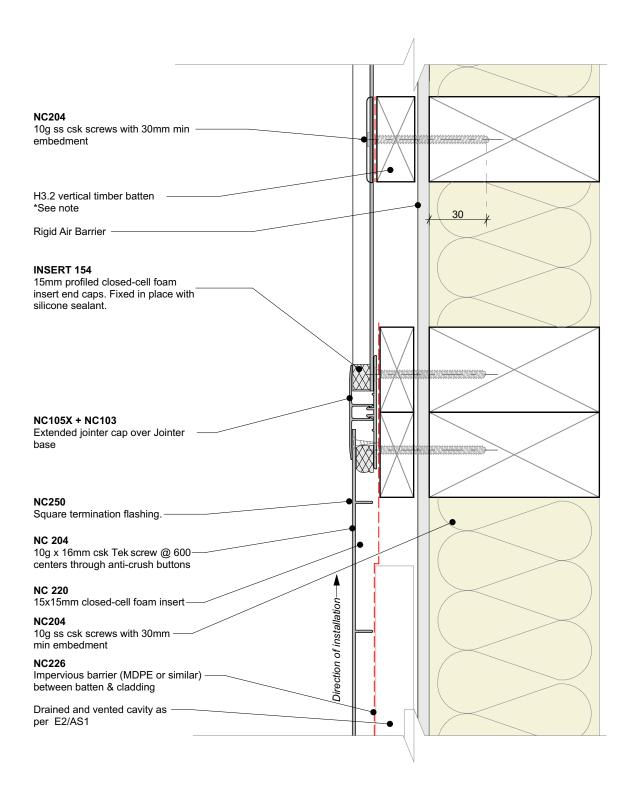

## Cavity batten note:

- 20mm single castellated timber battens required for all Nu-Wall installations.
- Batten to have 15° slope for moisture egress
- 18mm single castellated battens are available from Nu Wall for all vertical applications to wall junctions and jambs
- Proprietary Nu-Wall Alibat is available as an alternative when a structural non-combustable cavity batten is required

| Nu-Wall cladding vertical on cavity                                                                                                                                                    | NW-VOC-043b.02     |                 |
|----------------------------------------------------------------------------------------------------------------------------------------------------------------------------------------|--------------------|-----------------|
| Vertical Join - Mixed cladding NC105X-NC103                                                                                                                                            | Drawn by: Nu-Wall  | Date:           |
| © 2021 copyright in this document is the property of Nu-Wall Aluminium Cladding Limited. All rights reserved. Nu-Wall is a registered trademark of Aluminium Product Brands NZ Limited | Checked by: RL, GT | Scale: 1:2 @ A4 |