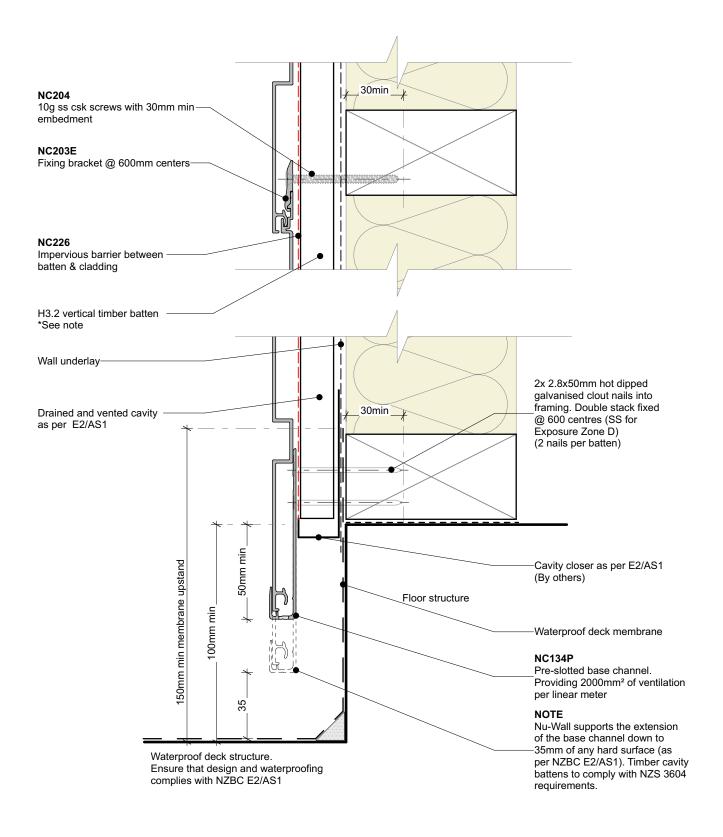

## Cavity batten note:

- 20mm timber battens required for all Nu-Wall horizontal board installations
- Battens to all internal, external corners, jambs, and sills to be sized to 18mm to accommodate flashing build up
- 20 and 18mm single castellated battens are available directly from Nu Wall
- Proprietary Nu-Wall AliBat is available as an alternative when a structural non-combustible batten is required