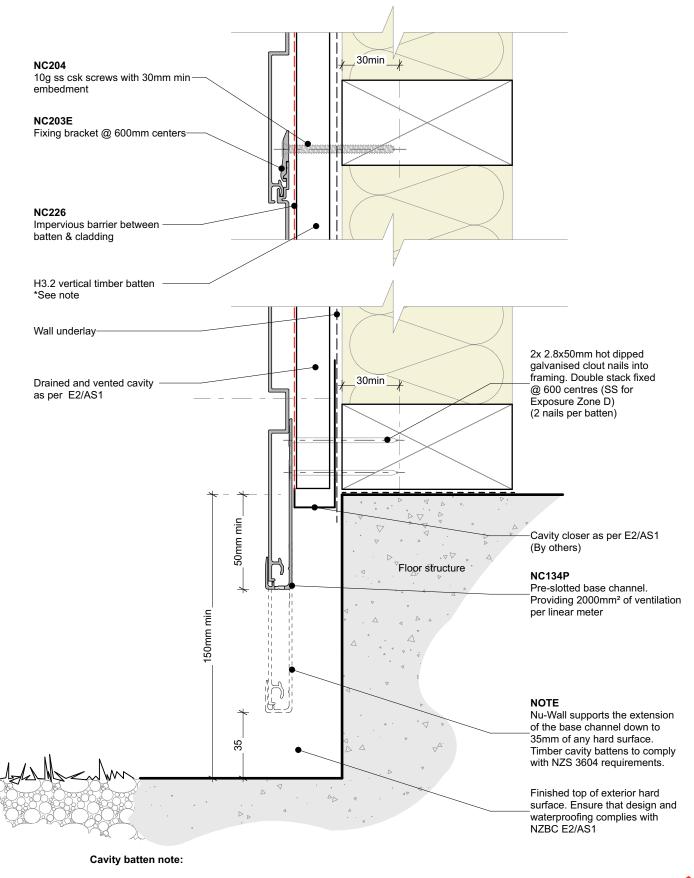

- · 20mm timber battens required for all Nu-Wall horizontal board installations
- Batten to have 15° slope for moisture egress
- Battens to all internal, external corners, jambs, and sills to be sized to 18mm to accommodate flashing build up
- 20 and 18mm single castellated battens are available directly from Nu Wall
- Proprietary Nu-Wall AliBat is available as an alternative when a structural non-combustible batten is required

 Nu-Wall cladding horizontal on cavity
 NW-HOC-007b.02

 Typical base channel over concrete slab
 Drawn by: Nu-Wall
 Date: 20/9/22

 © 2021 copyright in this document is the property of Nu-Wall Aluminium Cladding Limited. All rights reserved. Nu-Wall is a registered trademark of Aluminium Product Brands NZ Limited
 Checked by: RL, GT
 Scale: 1:2 @ A4