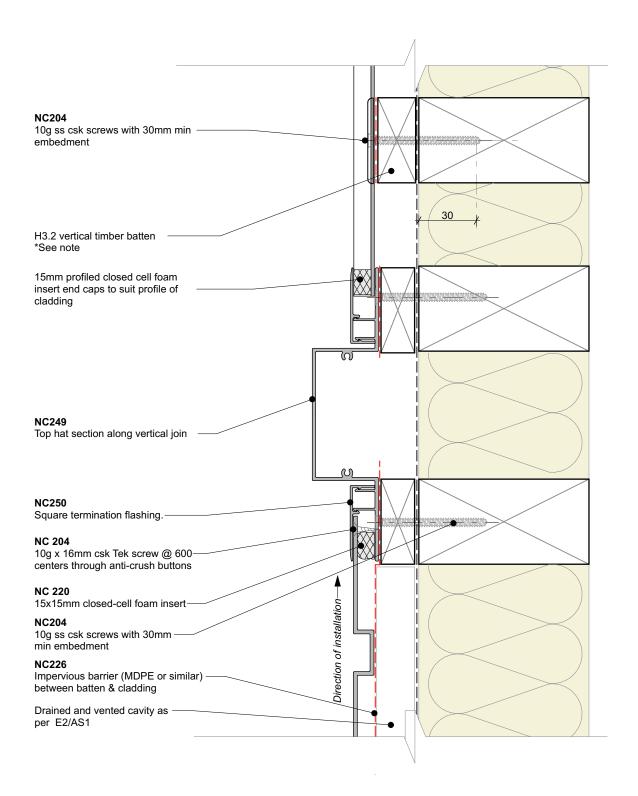

## Cavity batten note:

- 20mm timber battens required for all Nu-Wall horizontal board installations
- Batten to have 15° slope for moisture egress
- Battens to all internal, external corners, jambs, and sills to be sized to 18mm to accommodate flashing build up
- 20 and 18mm single castellated battens are available directly from Nu Wall
- Proprietary Nu-Wall AliBat is available as an alternative when a structural non-combustible batten is required

| Nu-Wall cladding horizontal on cavity                                                                                      | NW-HOC-010b.02     |                 |
|----------------------------------------------------------------------------------------------------------------------------|--------------------|-----------------|
| Vertical Join - Mixed cladding                                                                                             | Drawn by: Nu-Wall  | Date: 20/9/22   |
| © 2021 copyright in this document is the property of Nu-Wall Aluminium Cladding Limited. All rights reserved. Nu-Wall is a | Checked by: RL, GT | Scale: 1:2 @ A4 |