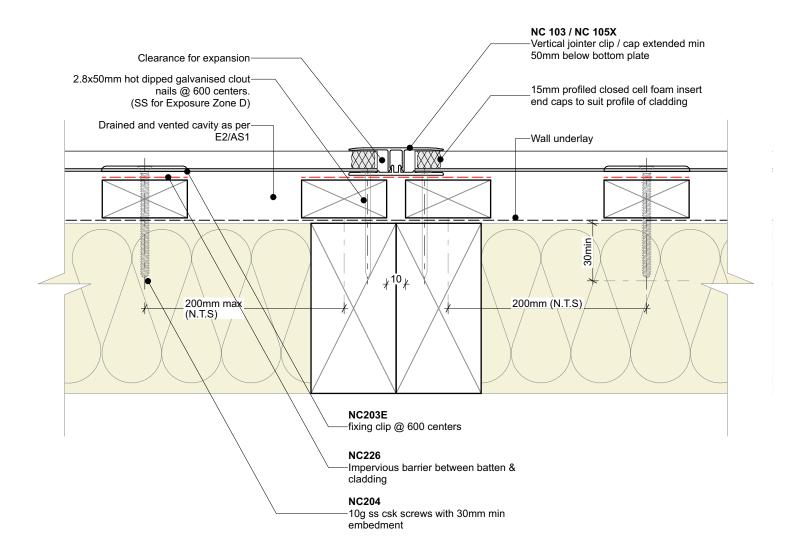

## Cavity batten note:

- 20mm timber battens required for all Nu-Wall horizontal board installations
  Batten to have 15° slope for moisture egress
- Battens to all internal, external corners, jambs, and sills to be sized to 18mm to accommodate flashing build up
- 20 and 18mm single castellated battens are available directly from Nu Wall
- · Proprietary Nu-Wall AliBat is available as an alternative when a structural non-combustible batten is required

| Nu-Wall cladding horizontal on cavity                                                                                                                                                  | NW-HOC-010.02      |                 |
|----------------------------------------------------------------------------------------------------------------------------------------------------------------------------------------|--------------------|-----------------|
| Drained & Vented Cavity Vertical Joint                                                                                                                                                 | Drawn by: Nu-Wall  | Date: 20/9/22   |
| © 2021 copyright in this document is the property of Nu-Wall Aluminium Cladding Limited. All rights reserved. Nu-Wall is a registered trademark of Aluminium Product Brands NZ Limited | Checked by: RL, GT | Scale: 1:2 @ A4 |