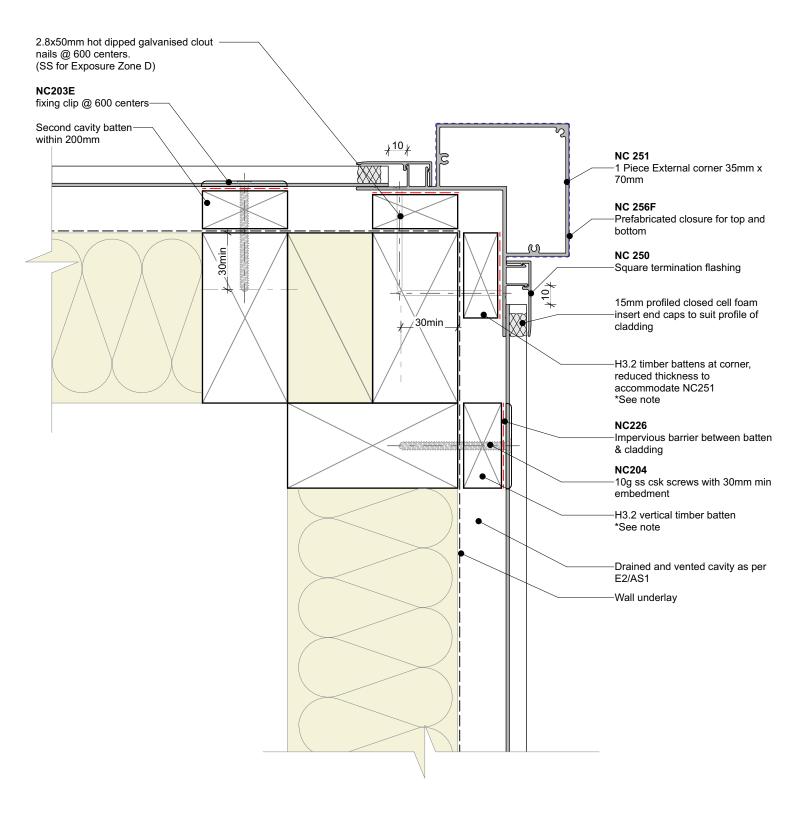

## Cavity batten note:

- 20mm timber battens required for all Nu-Wall horizontal board installations
- Batten to have 15° slope for moisture egress
- Battens to all internal, external corners, jambs, and sills to be sized to 18mm to accommodate flashing build up
- 20 and 18mm single castellated battens are available directly from Nu Wall
- Proprietary Nu-Wall AliBat is available as an alternative when a structural non-combustible batten is required

| Nu-Wall cladding horizontal on cavity                                                                                                                                                  | NW-HOC-012.02      |                 |
|----------------------------------------------------------------------------------------------------------------------------------------------------------------------------------------|--------------------|-----------------|
| External 90 deg corner using NC251 box assemby                                                                                                                                         | Drawn by: Nu-Wall  | Date: 20/9/22   |
| © 2021 copyright in this document is the property of Nu-Wall Aluminium Cladding Limited. All rights reserved. Nu-Wall is a registered trademark of Aluminium Product Brands NZ Limited | Checked by: RL, GT | Scale: 1:2 @ A4 |