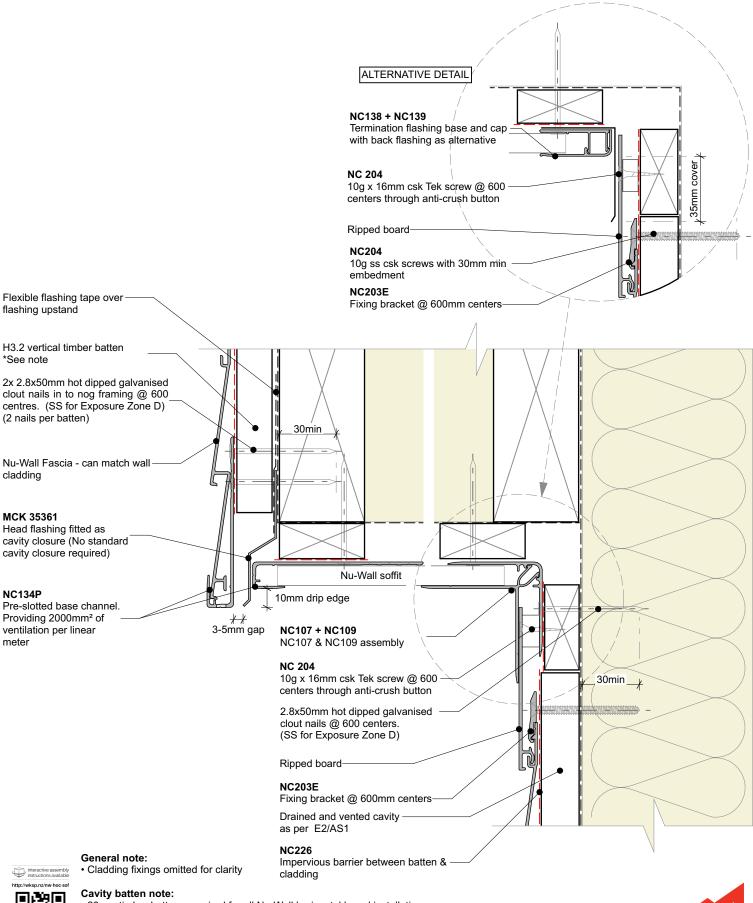

20mm timber battens required for all Nu-Wall horizontal board installations

- Batten to have 15° slope for moisture egress
- · Battens to all internal, external corners, jambs, and sills to be sized to 18mm to accommodate flashing build up
- 20 and 18mm single castellated battens are available directly from Nu Wall
- Proprietary Nu-Wall AliBat is available as an alternative when a structural non-combustible batten is required

**BRANZ Appraised** Appraisal No. 550 [2019]

Nu-Wall cladding horizontal on cavity NW-HOC-030.02 Typical Nu-Wall to fascia - soffit - wall (with alternative) Drawn by: Nu-Wall Date: 20/9/22 © 2021 copyright in this document is the property of Nu-Wall Aluminium Cladding Limited. All rights reserved. Nu-Wall is a registered trademark of Aluminium Product Brands NZ Limited Checked by: RL, GT Scale: 1:2 @ A4