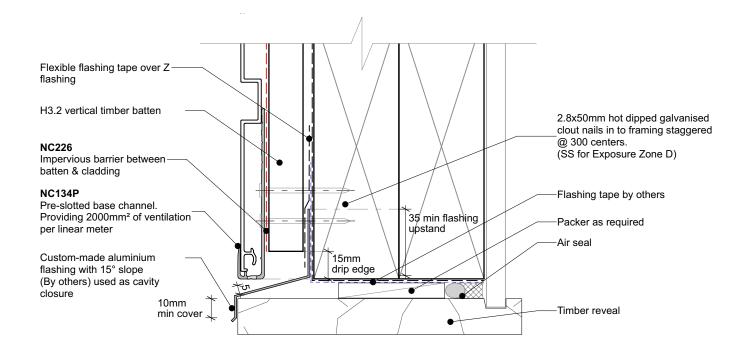

## GARAGE DOOR HEAD (Timber reveal)

| Nu-Wall cladding horizontal on cavity                                                                                                                                                  | NW-HOC-031.02      |                 |
|----------------------------------------------------------------------------------------------------------------------------------------------------------------------------------------|--------------------|-----------------|
| Typical garage door head and jamb (Timber reveal)                                                                                                                                      | Drawn by: Nu-Wall  | Date: 20/9/22   |
| © 2021 copyright in this document is the property of Nu-Wall Aluminium Cladding Limited. All rights reserved. Nu-Wall is a registered trademark of Aluminium Product Brands NZ Limited | Checked by: RL, GT | Scale: 1:2 @ A4 |