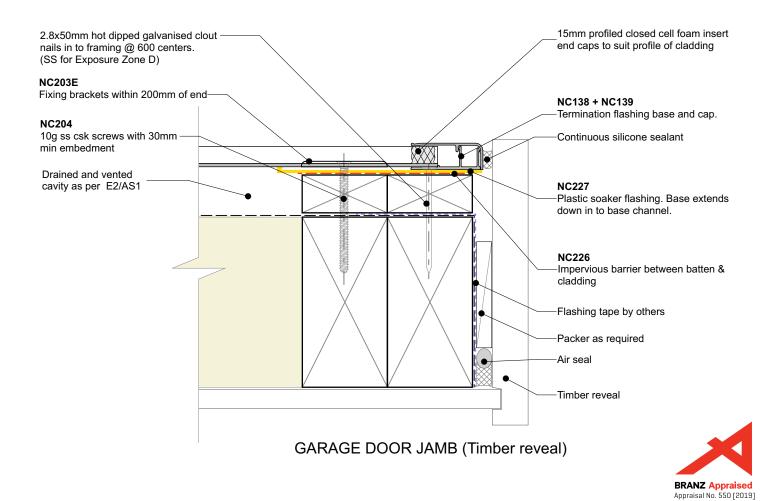

## GARAGE DOOR HEAD (Timber reveal)

| Nu-Wall cladding horizontal on cavity                                                                                                                                                  | NW-HOC-031.02      |                 |
|----------------------------------------------------------------------------------------------------------------------------------------------------------------------------------------|--------------------|-----------------|
| Typical garage door head and jamb (Timber reveal)                                                                                                                                      | Drawn by: Nu-Wall  | Date: 20/9/22   |
| © 2021 copyright in this document is the property of Nu-Wall Aluminium Cladding Limited. All rights reserved. Nu-Wall is a registered trademark of Aluminium Product Brands NZ Limited | Checked by: RL, GT | Scale: 1:2 @ A4 |