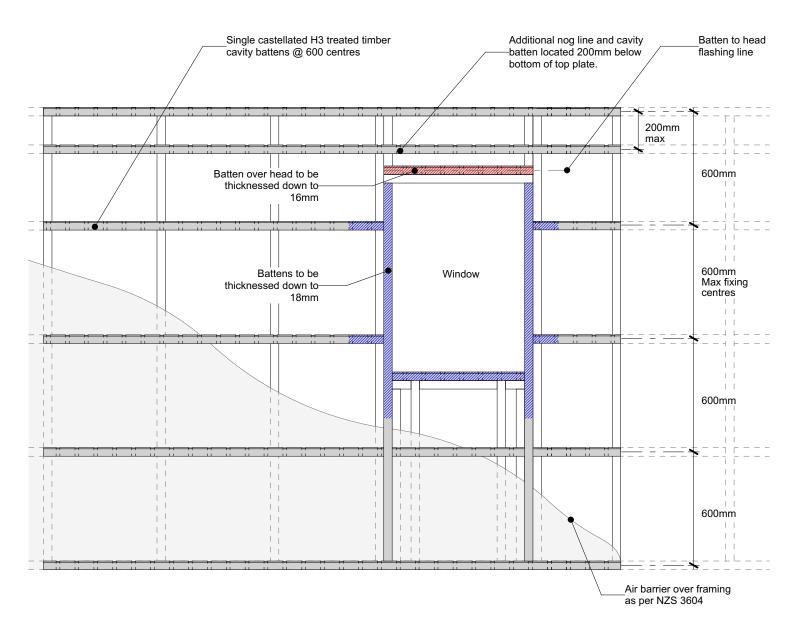

## Cavity batten note:

- 20mm single castellated timber battens required for all Nu-Wall installations.
- Batten to have 15° slope for moisture egress
  18mm single castellated battens are available from Nu Wall for all vertical applications to wall junctions and jambs
- Proprietary Nu-Wall Alibat is available as an alternative when a structural non-combustable cavity batten is required