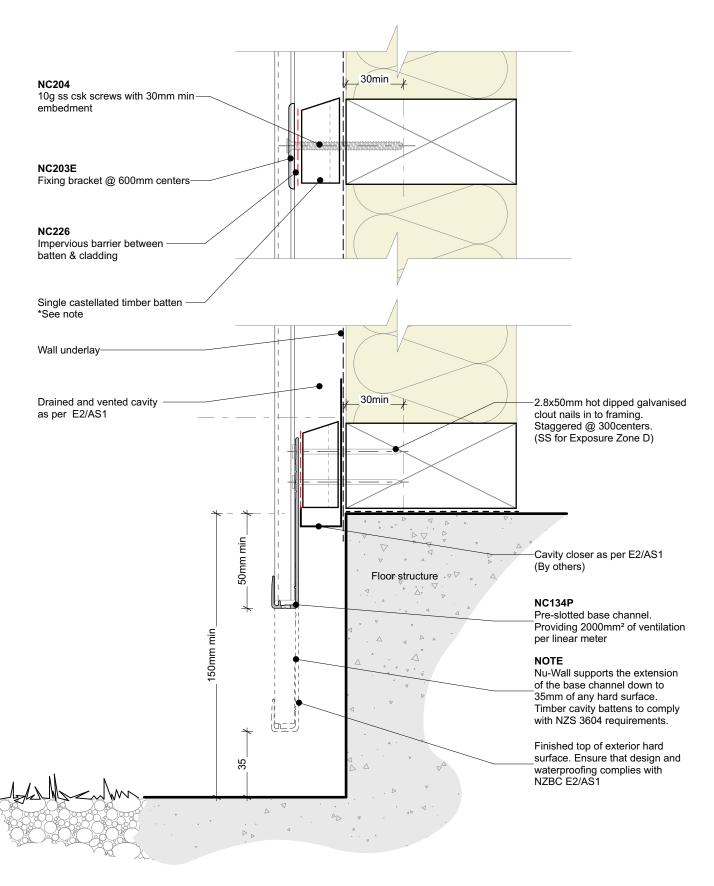

## Cavity batten note:

- 20mm single castellated timber battens required for all Nu-Wall installations.
- Batten to have 15° slope for moisture egress
- 18mm single castellated battens are available from Nu Wall for all vertical applications to wall junctions and jambs
- Proprietary Nu-Wall Alibat is available as an alternative when a structural non-combustable cavity batten is required